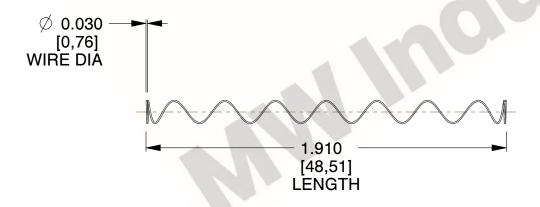

## **NOTES:**

1. Material : Spring Steel 2. Finish : Glod Irridite

3. Ends: Closed

4. Total Coils: 10.000

5. Sugg. Max. Deflection : 3.100 (in)6. Sugg. Max. Load : 2.300 (lbs)

7. All Drawing Dimensions are in Inches [mm]