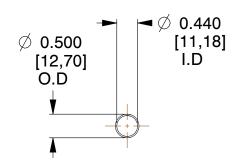

## **NOTES:**

1. Material : Spring Steel 2. Finish : Glod Irridite

3. Ends: Closed

4. Total Coils: 10.000

5. Sugg. Max. Deflection : 3.100 (in)6. Sugg. Max. Load : 2.300 (lbs)

7. All Drawing Dimensions are in Inches [mm]