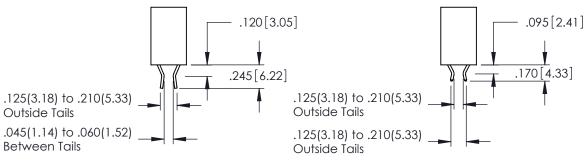

346-ENG-MASTER J.LEE DATE: APR. 22/09 1:1 SHEET 1 OF 2

346-ENG-MASTER

1

**SECTION A-A** 

346/396 SERIES CARD EDGE CONNECTOR PART NUMBER: 396-016-556-878

**Contact Code 555** 

**Contact Code 556** 

INSULATOR MATERIAL: THERMOPLASTIC POLYESTER, UL 94V-0 CONTACT MATERIAL; COPPER, NICKEL, TIN ALLOY CA-725

## 346/396 SERIES CARD EDGE CONNECTOR CONTACT CODE 555,556,558,559,560 DIMENSIONS

YOUR CONNECTION TO QUALITY & SERVICE

|   | ACAD REFERENCE NO. 346-ENG-MASTER |                  |
|---|-----------------------------------|------------------|
|   | DRAWN: J.LEE                      | DATE: APR. 22/09 |
|   | CHECKED:                          | DATE:            |
|   | SCALE: 1:1                        | SHEET 2 OF 2     |
| D | DRAWING NUMBER                    | ISSUE            |