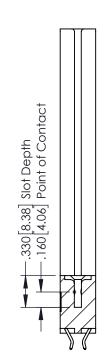

346-ENG-MASTER J.LEE DATE: APR. 22/09 1:1 SHEET 1 OF 2

346-ENG-MASTER

1

**SECTION A-A** 

346/396 SERIES CARD EDGE CONNECTOR PART NUMBER: 396-016-556-878

**Contact Code 555** 

**Contact Code 556** 

INSULATOR MATERIAL: THERMOPLASTIC POLYESTER, UL 94V-0 CONTACT MATERIAL; COPPER, NICKEL, TIN ALLOY CA-725