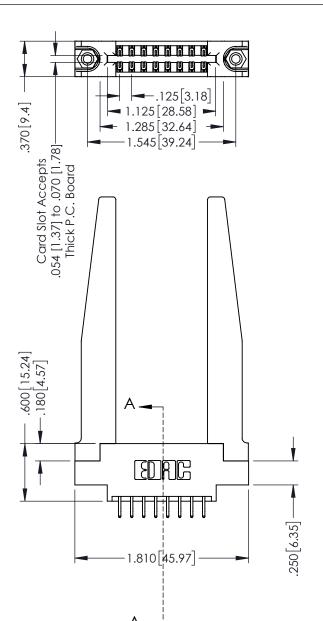

346-ENG-MASTER J.LEE DATE: APR. 22/09 1:1 SHEET 1 OF 2

346-ENG-MASTER

1

**SECTION A-A** 

346/396 SERIES CARD EDGE CONNECTOR PART NUMBER: 396-016-556-878

**Contact Code 555** 

**Contact Code 556** 

INSULATOR MATERIAL: THERMOPLASTIC POLYESTER, UL 94V-0 CONTACT MATERIAL; COPPER, NICKEL, TIN ALLOY CA-725

## 346/396 SERIES CARD EDGE CONNECTOR CONTACT CODE 555,556,558,559,560 DIMENSIONS

YOUR CONNECTION TO QUALITY & SERVICE

|   | ACAD REFERENCE NO. 346-ENG-MASTER |                  |
|---|-----------------------------------|------------------|
|   | DRAWN: J.LEE                      | DATE: APR. 22/09 |
|   | CHECKED:                          | DATE:            |
|   | SCALE: 1:1                        | SHEET 2 OF 2     |
| D | DRAWING NUMBER                    | ISSUE            |