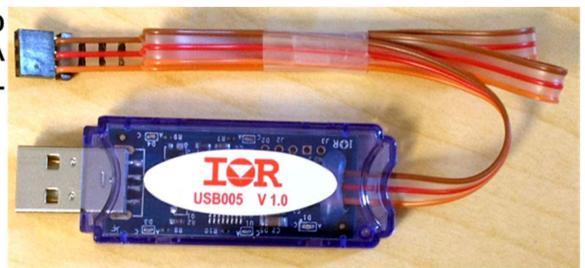

## **USB005** Interfaces and Spec

**Brown: GND** 

Red: SDA

Orange: SCL

To PC **USB Port** 

- No external power supply. Powered by USB 5V connector pin
- i2c speed up to 400 KHz. Speed can be set by IR PowIRCenter GUI.
- Require Silicon Labs USBXpress driver which is included in the IR PowIRCenter GUI installation package.
- USB005 has clear blue casing