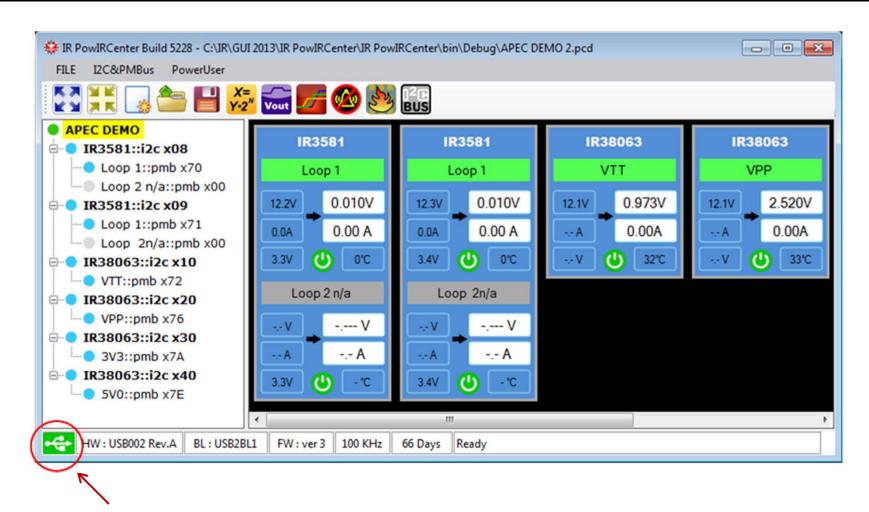

## Successful USB005 Connection to the GUI

Green color indicates good USB connection between PC and USB005 board