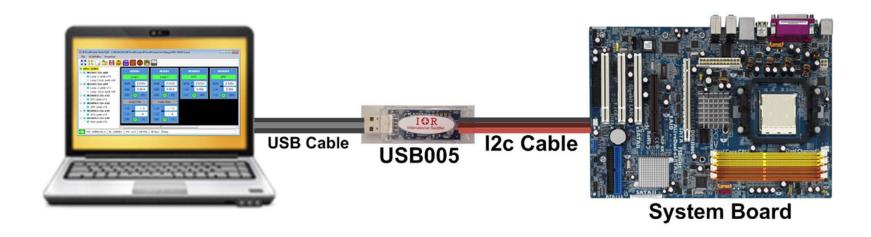

## **Purpose of the USB005**

Provide interface between IR
PowIRCenter GUI and the IR controllers

## **USB005** Interfaces and Spec

**Brown: GND** 

Red: SDA

Orange: SCL

To PC **USB Port** 

- No external power supply. Powered by USB 5V connector pin
- i2c speed up to 400 KHz. Speed can be set by IR PowIRCenter GUI.
- Require Silicon Labs USBXpress driver which is included in the IR PowIRCenter GUI installation package.
- USB005 has clear blue casing

## Successful USB005 Connection to the GUI

Green color indicates good USB connection between PC and USB005 board