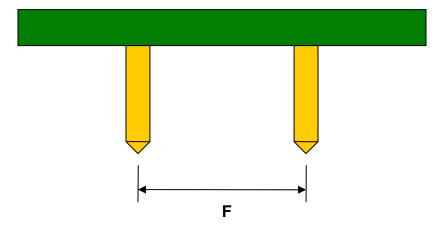

## TQFP-64/ LQFP-64/ VQFP-64 to DIP-64 SMT Adapter (0.5 mm pitch, 10 x 10 mm body)

| DIMENSIONS |      |       |      |        |       |      |
|------------|------|-------|------|--------|-------|------|
| REF.       | mm   |       |      | inches |       |      |
|            | MIN. | TYP.  | MAX. | MIN.   | TYP.  | MAX. |
| Α          |      | 10.00 |      |        |       |      |
| A2         |      | 10.00 |      |        |       |      |
| В          |      | 2.00  |      |        |       |      |
| С          |      | 0.30  |      |        |       |      |
| D          |      | 0.20  |      |        |       |      |
| E          |      | 0.50  |      |        |       |      |
| F          |      |       |      |        | 0.600 |      |
| G          |      |       |      |        | 0.100 |      |
| Н          |      |       |      |        | 0.025 |      |

## Side View (DIP Pins)

(Representative drawing only - not to scale)