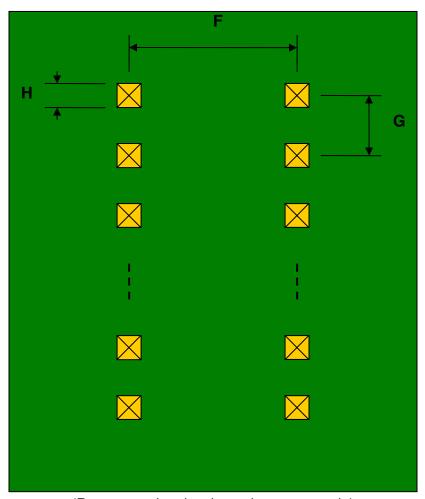

## TQFP-64/ LQFP-64/ VQFP-64 to DIP-64 SMT Adapter (0.5 mm pitch, 10 x 10 mm body)

| DIMENSIONS |      |       |      |        |       |      |
|------------|------|-------|------|--------|-------|------|
| REF.       | mm   |       |      | inches |       |      |
|            | MIN. | TYP.  | MAX. | MIN.   | TYP.  | MAX. |
| Α          |      | 10.00 |      |        |       |      |
| A2         |      | 10.00 |      |        |       |      |
| В          |      | 2.00  |      |        |       |      |
| С          |      | 0.30  |      |        |       |      |
| D          |      | 0.20  |      |        |       |      |
| E          |      | 0.50  |      |        |       |      |
| F          |      |       |      |        | 0.600 |      |
| G          |      |       |      |        | 0.100 |      |
| Н          |      |       |      |        | 0.025 |      |

## **Bottom View (DIP Pins)**

(Representative drawing only - not to scale)