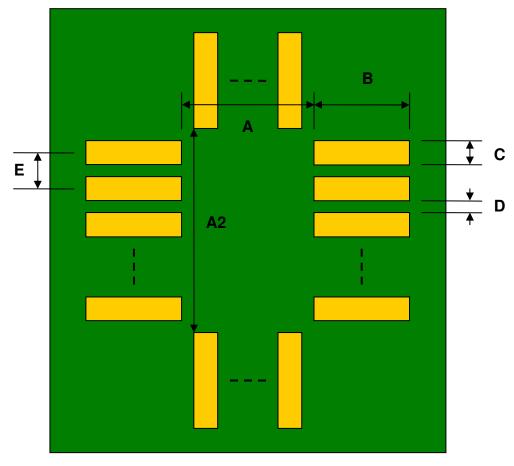

## TQFP-64/ LQFP-64/ VQFP-64 to DIP-64 SMT Adapter (0.5 mm pitch, 10 x 10 mm body)

| DIMENSIONS |      |       |      |        |       |      |
|------------|------|-------|------|--------|-------|------|
| REF.       | mm   |       |      | inches |       |      |
|            | MIN. | TYP.  | MAX. | MIN.   | TYP.  | MAX. |
| Α          |      | 10.00 |      |        |       |      |
| A2         |      | 10.00 |      |        |       |      |
| В          |      | 2.00  |      |        |       |      |
| С          |      | 0.30  |      |        |       |      |
| D          |      | 0.20  |      |        |       |      |
| E          |      | 0.50  |      |        |       |      |
| F          |      |       |      |        | 0.600 |      |
| G          |      |       |      |        | 0.100 |      |
| Н          |      |       |      |        | 0.025 |      |

## **Top View (SMT Footprint)**

(Representative drawing only - not to scale)