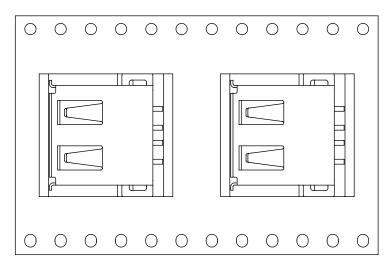

USER DIRECTION OF UN-REELING POCKET NOT DETAILED



-TR: TAPE & REEL

## PROPRIETARY NOTE THIS DOCUMENT CONINGS CONFIDENTIAL AND PROPRIETARY INDORMATION AND ALL DESIGN, MANUFACTURING, REPRODUCTION, USE, PATENT RIGHTS AND SALES REGIFTS ARE EXPRESS BY RESERVE BY SAMPTEC, INC. THIS DOCUMENT SHALL NOT BE DISCLOSED, IN WHOLE OR PART, TO ANY UNAUTHORIZED PERSON OR ENTITY NOR REPRODUCED, TRANSFERRED OR INCORPORATED IN ANY OTHER PROJECT IN ANY MANNER WITHOUT THE EXPRESS WRITTEN CONSENT OF SAMTEC, IN

DO NOT SCALE DRAWING

SHEET SCALE: 1:1



DESCRIPTION:

USB A, SINGLE, SURFACE MOUNT 2

DWG. NO.

USB-A-S-X-X-SM2-X-XX

BY: B.HARPENAU 2/24/2006 SHEET 2 OF 2