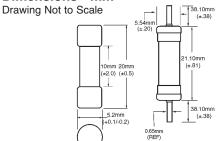

| 1500                   | 0.008           | 155          | 111        | Х                | Х   | Х   | Х     | Х     |     |       | Х   |



# **Dimensions - mm**



#### **Time -Current Curve**



| Packaging Code |                                                                   |  |  |  |
|----------------|-------------------------------------------------------------------|--|--|--|
| Packaging Code | Description                                                       |  |  |  |
| BK             | 100 fuses packed into a cardboard carton                          |  |  |  |
| BK1            | 1000 fuses packed into a poly bag                                 |  |  |  |
| TR2            | 1500 fuses packed into tape on a reel (19.05 mm lead wire length) |  |  |  |

|             | Option Code                                                       |
|-------------|-------------------------------------------------------------------|
| Option Code | Descr