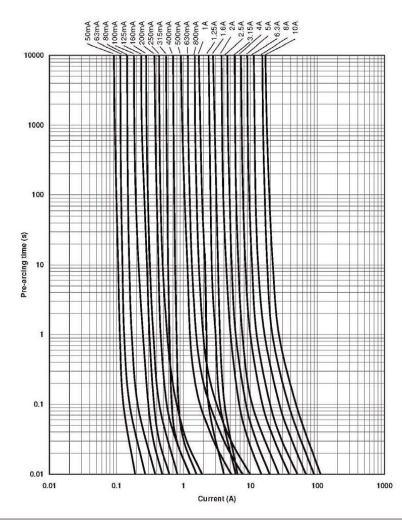

#### **Time -Current Curve**

| Packaging Code |                                                                   |  |  |  |
|----------------|-------------------------------------------------------------------|--|--|--|
| Packaging Code | Description                                                       |  |  |  |
| BK             | 100 fuses packed into a cardboard carton                          |  |  |  |
| BK1            | 1000 fuses packed into a poly bag                                 |  |  |  |
| TR2            | 1500 fuses packed into tape on a reel (19.05 mm lead wire length) |  |  |  |