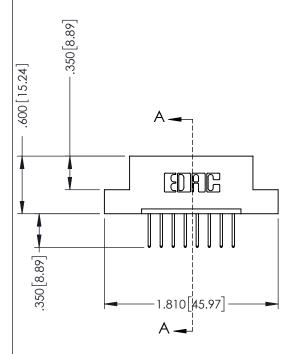

THIS IS A C.A.D. GENERATED DRAWING DO NOT MAKE MANUAL REVISIONS TO MASTER.

ISSUE NUMBER

ORIGINAL

1

INSULATOR MATERIAL: THERMOPLASTIC POLYESTER, UL 94V-0 CONTACT MATERIAL; COPPER, NICKEL, TIN ALLOY CA-725 CONTACT PLATING: GOLD ON THE MATING AREA, TIN-LEAD

ON THE CONTACT TAILS, NICKEL UNDERPLATE

346/396 SERIES CARD EDGE CONNECTOR PART NUMBER: 396-008-526-104

YOUR CONNECTION TO QUALITY & SERVICE

**EDAC INC** TORONTO, ONTARIO CANADA

ARE THE PROPERTY OF EDAC INC.,AND SHALL NOT BE REPRODUCED, OR COPIED OR USED AS THE BASIS FOR THE

MANUFACTURE OR SALE OF APPARATUS WITHOUT WRITTEN PERMISSION.

THESE DRAWINGS AND SPECIFICATIONS

| ACAD REFERENCE NO. |       | 346-ENG-MASTER |           |
|--------------------|-------|----------------|-----------|
| DRAWN:             | J.LEE | DATE: AF       | PR. 22/09 |
| CHECKED:           |       | DATE:          |           |
| SCALE:             | 1:1   | SHEET          | OF 2      |
| DRAWING NUMBER     |       |                | ISSUE     |
| 346-ENG-MASTER     |       |                | 1         |

SECTION A-A

.330 [8.38] Slot Depth .160 [4.06] Point of Contact

ISSUE NUMBER ORIGINAL 1

.060 [1.52] .200 [5.08] .210[5.33] -.660[16.76] -

.060 [1.52] .150[3.81] .260[6.6] -**Outside Tails** .660 [16.76]

.165[4.19] .375 [9.54] .125(3.18) to .210(5.33) .125(3.18) to .210(5.33)