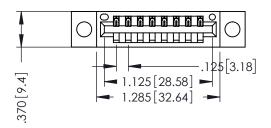

THIS IS A C.A.D. GENERATED DRAWING DO NOT MAKE MANUAL REVISIONS TO MASTER.

ISSUE NUMBER

ORIGINAL

1

INSULATOR MATERIAL: THERMOPLASTIC POLYESTER, UL 94V-0 CONTACT MATERIAL; COPPER, NICKEL, TIN ALLOY CA-725 CONTACT PLATING: GOLD ON THE MATING AREA, TIN-LEAD

ON THE CONTACT TAILS, NICKEL UNDERPLATE

346/396 SERIES CARD EDGE CONNECTOR PART NUMBER: 396-008-526-104

YOUR CONNECTION TO QUALITY & SERVICE

**EDAC INC** TORONTO, ONTARIO CANADA

ARE THE PROPERTY OF EDAC INC.,AND SHALL NOT BE REPRODUCED, OR COPIED OR USED AS THE BASIS FOR THE

MANUFACTURE OR SALE OF APPARATUS WITHOUT WRITTEN PERMISSION.

THESE DRAWINGS AND SPECIFICATIONS

| ACAD REFERENCE NO. |       | 346-ENG-MASTER |           |
|--------------------|-------|----------------|-----------|
| DRAWN:             | J.LEE | DATE: AF       | PR. 22/09 |
| CHECKED:           |       | DATE:          |           |
| SCALE:             | 1:1   | SHEET          | OF 2      |
| DRAWING NUMBER     |       |                | ISSUE     |
| 346-ENG-MASTER     |       |                | 1         |