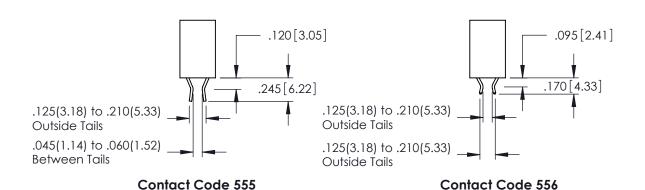

SECTION A-A

.330 [8.38] Slot Depth .160 [4.06] Point of Contact

ISSUE NUMBER ORIGINAL 1

.060 [1.52] .200 [5.08] .210[5.33] -.660[16.76] -

.060 [1.52] .150[3.81] .260[6.6] -**Outside Tails** .660 [16.76]

.165[4.19] .375 [9.54] .125(3.18) to .210(5.33) .125(3.18) to .210(5.33)

**Contact Code 558** 

**Contact Code 559** 

**Contact Code 560** 

INSULATOR MATERIAL: THERMOPLASTIC POLYESTER, UL 94V-0 CONTACT MATERIAL; COPPER, NICKEL, TIN ALLOY CA-725

CONTACT PLATING: GOLD ON THE MATING AREA, TIN-LEAD ON THE CONTACT TAILS, NICKEL UNDERPLATE

## 346/396 SERIES CARD EDGE CONNECTOR CONTACT CODE 555,556,558,559,560 DIMENSIONS

YOUR CONNECTION TO QUALITY & SERVICE

**EDAC INC** TORONTO, ONTARIO CANADA

THESE DRAWINGS AND SPECIFICATIONS ARE THE PROPERTY OF EDAC INC.,AND SHALL NOT BE REPRODUCED, OR COPIED OR USED AS THE BASIS FOR THE MANUFACTURE OR SALE OF APPARATUS WITHOUT WRITTEN PERMISSION.