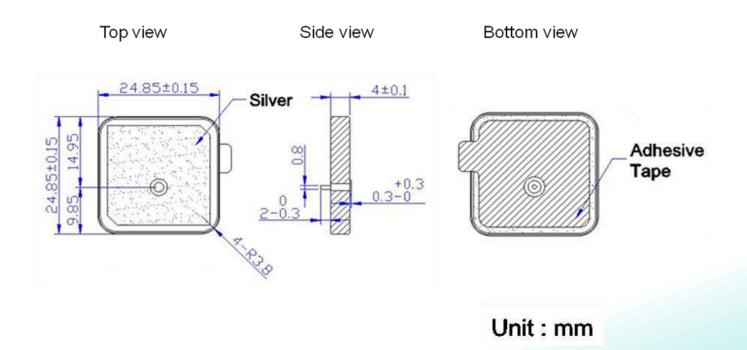

### **MECHANICAL DRAWING**

In the effort to improve our products, we reserve the right to make changes judged to be necessary. CONFIDENTIAL AND PROPRIETARY INFORMATION

**Description**: 25254 GPS&GLONASS Patch Antenna

PART NUMBER: ANT2525B00FT1516S