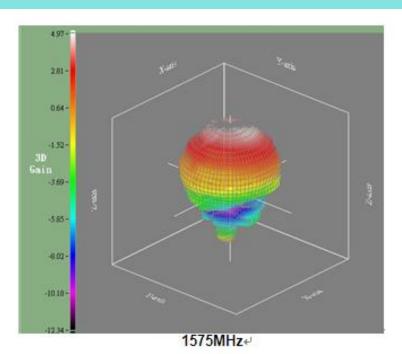

# **ELECTRICAL PERFORMANCES**

Radiation Pattern (Frequency = 1575MHz)

Radiation Pattern (Frequency = 1602MHz)

In the effort to improve our products, we reserve the right to make changes judged to be necessary. CONFIDENTIAL AND PROPRIETARY INFORMATION

### **ELECTRICAL SPECIFICATIONS**

**Working Frequency** 1575~1606 MHz

GPS: 20 MHz(Typ.) **Bandwidth** GLOASS: 20 MHz(Typ.)

GPS: 4.97 dBi (Typ.) Gain GLONASS: 4.66 dBi (Typ.)

**VSWR./Return Loss** 2.0 Max /10.0 dB Min