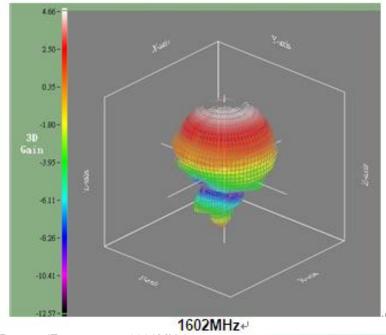

# **ELECTRICAL PERFORMANCES**

Radiation Pattern (Frequency = 1575MHz)

Radiation Pattern (Frequency = 1602MHz)

In the effort to improve our products, we reserve the right to make changes judged to be necessary. CONFIDENTIAL AND PROPRIETARY INFORMATION

### **ELECTRICAL SPECIFICATIONS**

**Working Frequency** 1575~1606 MHz

GPS: 20 MHz(Typ.) **Bandwidth** GLOASS: 20 MHz(Typ.)

GPS: 4.97 dBi (Typ.) Gain GLONASS: 4.66 dBi (Typ.)

**VSWR./Return Loss** 2.0 Max /10.0 dB Min