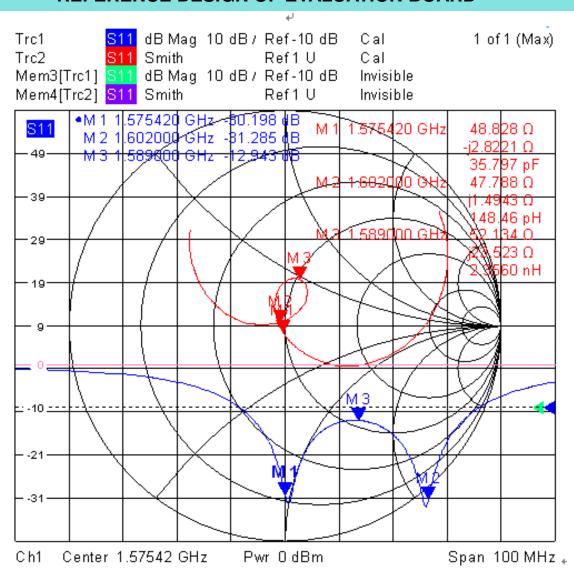

### REFERENCE DESIGN OF EVALUATION BOARD

Return Loss

**Description**: 25254 GPS&GLONASS Patch Antenna

PART NUMBER: ANT2525B00FT1516S