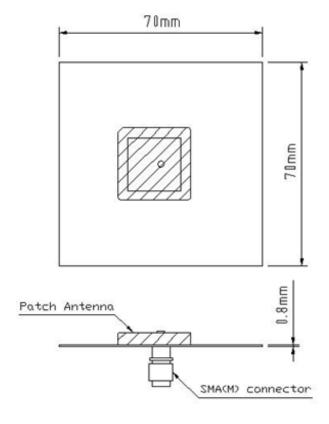

# REFERENCE DESIGN OF EVALUATION BOARD

**Evaluation Board** 

**Description**: 25254 GPS&GLONASS Patch Antenna

PART NUMBER: ANT2525B00FT1516S