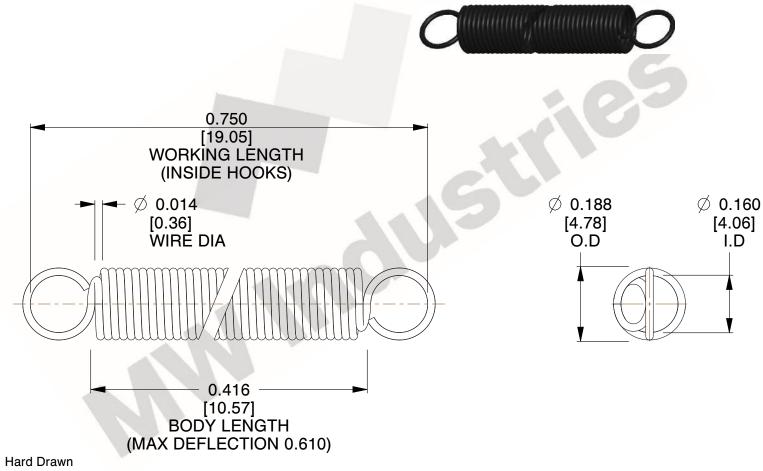

NOTES:

1. Material: Hard Drawn

2. Finish:

3. Sugg Max. Load: 0.550 (lbs) 4. Sugg Max. Deflection: 0.610 (in)

5. All Drawing Dimensions are in Inches [mm]

6. ("The coil count, body length, and end position is for reference only")