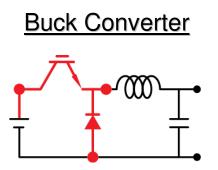

## DESCRIPTION

The 6<sup>th</sup> Generation NX-Series Choppers are packaged in the new NX-S package. They are low loss modules that use 6<sup>th</sup> Generation Carrier Stored Trench-Gate Bipolar Transistor (CSTBT) silicon for superior performance. The chopper diode is externally connected so the modules can be operated in either a buck or boost configuration.

## **APPLICATIONS**

- **Buck and Boost Converters** •
- DC Motor Control •
- Solar Inverters