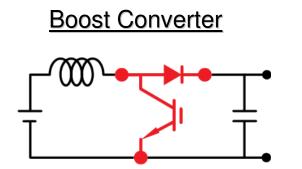

## DESCRIPTION

The 6<sup>th</sup> Generation NX-Series Choppers are packaged in the new NX-S package. They are low loss modules that use 6<sup>th</sup> Generation Carrier Stored Trench-Gate Bipolar Transistor (CSTBT) silicon for superior performance. The chopper diode is externally connected so the modules can be operated in either a buck or boost configuration.

## **APPLICATIONS**

- **Buck and Boost Converters** •
- DC Motor Control •
- Solar Inverters