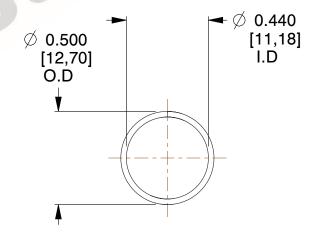

## **NOTES:**

1. Material: Music Wire 2. Finish: Glod Irridite

3. Ends: Closed

4. Total Coils: 10.000

5. Sugg. Max. Deflection: 1.200 (in) 6. Sugg. Max. Load: 2.300 (lbs)

7. All Drawing Dimensions are in Inches [mm]

SCALE

1.942

11772

COMPONENT

**COMPRESSION SPRINGS** 

UNIT

**SPRINGS** 

INCH [mm]