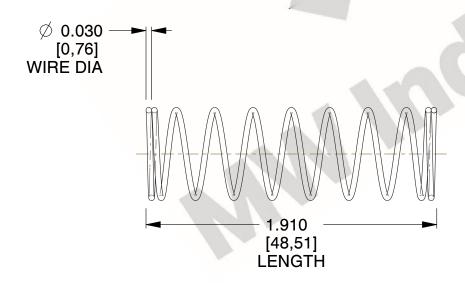

## **NOTES:**

1. Material: Music Wire 2. Finish: Glod Irridite

3. Ends: Closed

4. Total Coils: 10.000

5. Sugg. Max. Deflection: 1.200 (in) 6. Sugg. Max. Load: 2.300 (lbs)

7. All Drawing Dimensions are in Inches [mm]

SCALE

1.942

11772

COMPONENT

**COMPRESSION SPRINGS** 

UNIT

**SPRINGS** 

INCH [mm]