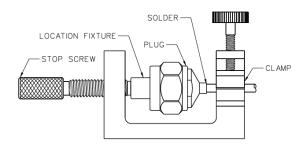

## Type N Straight Plug Solder Style for Semi-Rigid Cable

- 1. Identify connector parts (2 piece parts) and tools (5 piece parts).
- 2. Strip cable jacket and dielectric to dimension shown. Do not nick center conductor. Clean all debris from cable.
- Place plug contact onto center conductor, insert appropriate sized solder shim between cable jacket and contact.
- 4. Insert contact into location fixture and clamp cable in vise. Tighten stop screw until light pressure is applied between contact, solder shim and cable jacket.
- Solder contact to center conductor through solder hole using .020 (.051) diameter flux core solder wire. Use a minimum amount of solder for a good joint.
- After solder joint has cooled, loosen stop screw and remove solder shim. Remove cable from vise and remove any excess solder from contact with a sharp blade and clean all debris from contact and cable.
- 7. Insert contact and cable into plug connector assembly, making sure cable jacket bottoms out against internal shoulder of connector assembly. Insert location fixture into connector assembly and clamp cable in vise. Tighten stop screw until light pressure is applied between connector assembly and cable jacket.
- 8. Solder connector body to cable jacket, using a minimum amount of solder for a full fillet joint. Allow assembly to cool before removing connector from vise.