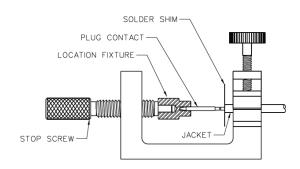

## Type N Straight Plug Solder Style for Semi-Rigid Cable

- 1. Identify connector parts (2 piece parts) and tools (5 piece parts).
- 2. Strip cable jacket and dielectric to dimension shown. Do not nick center conductor. Clean all debris from cable.
- Place plug contact onto center conductor, insert appropriate sized solder shim between cable jacket and contact.
- 4. Insert contact into location fixture and clamp cable in vise. Tighten stop screw until light pressure is applied between contact, solder shim and cable jacket.
- Solder contact to center conductor through solder hole using .020 (.051) diameter flux core solder wire. Use a minimum amount of solder for a good joint.
- After solder joint has cooled, loosen stop screw and remove solder shim. Remove cable from vise and remove any excess solder from contact with a sharp blade and clean all debris from contact and cable.
- 7. Insert contact and cable into plug connector assembly, making sure cable jacket bottoms out against internal shoulder of connector assembly. Insert location fixture into connector assembly and clamp cable in vise. Tighten stop screw until light pressure is applied between connector assembly and cable jacket.
- 8. Solder connector body to cable jacket, using a minimum amount of solder for a full fillet joint. Allow assembly to cool before removing connector from vise.

| Assembly         |              |              |              |
|------------------|--------------|--------------|--------------|
| Tool             | 138-4693-001 | 138-4694-001 | 138-4696-001 |
| Solder Shim      | 140-0000-984 | 140-0000-984 | 140-0000-985 |
| Location Fixture | 140-0000-983 | 140-0000-983 | 140-0000-983 |
| Cable Vise       | 140-0000-962 | 140-0000-962 | 140-0000-962 |
| Clamp Inserts    | 140-0000-964 | 140-0000-965 | 140-0000-986 |

Cinch Connectivity Solutions Waseca 299 Johnson Avenue SW, Suite 100 Waseca, MN 56093 USA +1 507.833.8822 inquiry@cinch.com cinch.com