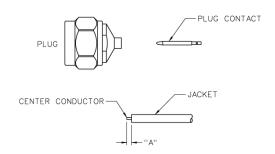

## Type N Straight Plug Solder Style for Semi-Rigid Cable

- 1. Identify connector parts (2 piece parts) and tools (5 piece parts).
- 2. Strip cable jacket and dielectric to dimension shown. Do not nick center conductor. Clean all debris from cable.
- Place plug contact onto center conductor, insert appropriate sized solder shim between cable jacket and contact.
- 4. Insert contact into location fixture and clamp cable in vise. Tighten stop screw until light pressure is applied between contact, solder shim and cable jacket.
- Solder contact to center conductor through solder hole using .020 (.051) diameter flux core solder wire. Use a minimum amount of solder for a good joint.
- After solder joint has cooled, loosen stop screw and remove solder shim. Remove cable from vise and remove any excess solder from contact with a sharp blade and clean all debris from contact and cable.
- 7. Insert contact and cable into plug connector assembly, making sure cable jacket bottoms out against internal shoulder of connector assembly. Insert location fixture into connector assembly and clamp cable in vise. Tighten stop screw until light pressure is applied between connector assembly and cable jacket.
- 8. Solder connector body to cable jacket, using a minimum amount of solder for a full fillet joint. Allow assembly to cool before removing connector from vise.

| Cable Group             | Part No.     | "A"         |
|-------------------------|--------------|-------------|
| RG-405, .086 Semi-Rigid | 138-4693-001 | .085 (2.16) |
| RG-402, .141 Semi-Rigid | 138-4694-001 | .085 (2.16) |
| RG-401, .250 Semi-Rigid | 138-4696-001 | .100 (2.54) |