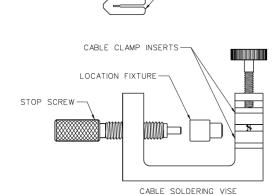

## Type N Straight Plug Solder Style for Semi-Rigid Cable

- 1. Identify connector parts (2 piece parts) and tools (5 piece parts).
- 2. Strip cable jacket and dielectric to dimension shown. Do not nick center conductor. Clean all debris from cable.
- Place plug contact onto center conductor, insert appropriate sized solder shim between cable jacket and contact.
- 4. Insert contact into location fixture and clamp cable in vise. Tighten stop screw until light pressure is applied between contact, solder shim and cable jacket.
- Solder contact to center conductor through solder hole using .020 (.051) diameter flux core solder wire. Use a minimum amount of solder for a good joint.
- After solder joint has cooled, loosen stop screw and remove solder shim. Remove cable from vise and remove any excess solder from contact with a sharp blade and clean all debris from contact and cable.
- 7. Insert contact and cable into plug connector assembly, making sure cable jacket bottoms out against internal shoulder of connector assembly. Insert location fixture into connector assembly and clamp cable in vise. Tighten stop screw until light pressure is applied between connector assembly and cable jacket.
- 8. Solder connector body to cable jacket, using a minimum amount of solder for a full fillet joint. Allow assembly to cool before removing connector from vise.

| Assembly         |              |              |              |
|------------------|--------------|--------------|--------------|
| Tool             | 138-4693-001 | 138-4694-001 | 138-4696-001 |
| Solder Shim      | 140-0000-984 | 140-0000-984 | 140-0000-985 |
| Location Fixture | 140-0000-983 | 140-0000-983 | 140-0000-983 |
| Cable Vise       | 140-0000-962 | 140-0000-962 | 140-0000-962 |
| Clamp Inserts    | 140-0000-964 | 140-0000-965 | 140-0000-986 |