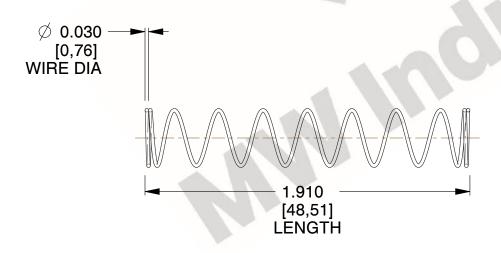

## **NOTES:**

1. Material: Hard Drawn 2. Finish: Glod Irridite

3. Ends: Closed

4. Total Coils: 10.000

5. Sugg. Max. Deflection: 1.600 (in) 6. Sugg. Max. Load: 2.300 (lbs)

7. All Drawing Dimensions are in Inches [mm]