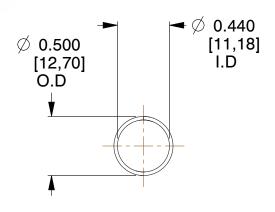

## **NOTES:**

1. Material: Hard Drawn 2. Finish: Glod Irridite

3. Ends: Closed

4. Total Coils: 10.000

5. Sugg. Max. Deflection: 1.600 (in) 6. Sugg. Max. Load: 2.300 (lbs)

7. All Drawing Dimensions are in Inches [mm]