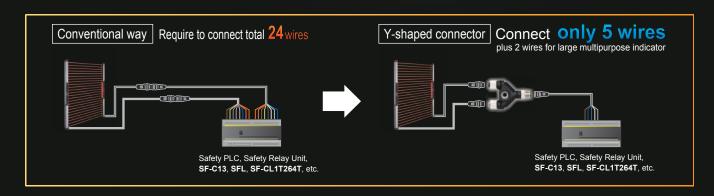

| Туре                                | Appearance | Model No.     | Description                                                                                                                                                                                                                                                                                                                                                                                                                                                                                 |                                                                                                                                                                                                                                                                            |
|-------------------------------------|------------|---------------|---------------------------------------------------------------------------------------------------------------------------------------------------------------------------------------------------------------------------------------------------------------------------------------------------------------------------------------------------------------------------------------------------------------------------------------------------------------------------------------------|----------------------------------------------------------------------------------------------------------------------------------------------------------------------------------------------------------------------------------------------------------------------------|
| Wire saving<br>Y-shape<br>connector |            | SFBC-WY1-T1   | Wire saving connector for SF4B-A□-J05 and SF4B-H□-J05. Consolidates cables of the emitter and the receiver into one for wire saving.  Wiring has only +24 V, 0 V, OSSD1, OSSD2, output polarity setting (shield cable), the emitter side large multipurpose indicator and the receiver side large multipurpose indicator.  [Power wires and synchronization wires are connected inside of the connector.]  Interlock function is disabled (auto-reset) if using this wire saving connector. |                                                                                                                                                                                                                                                                            |
| Cable with connector                |            | WY1-CCN3      | Cable length: 3 m 9.843 ft<br>Net weight: Approx. 200 g (1 cable)                                                                                                                                                                                                                                                                                                                                                                                                                           | Exclusive cable for the Y-shaped connector Cable jacket color: Gray with black line Connector color: Black Minimum bending radius: R6 mm R0.236 in.                                                                                                                        |
| on one end                          |            | WY1-CCN10     | Cable length: 10 m 32.808 ft<br>Net weight: Approx. 620 g (1 cable)                                                                                                                                                                                                                                                                                                                                                                                                                         |                                                                                                                                                                                                                                                                            |
| :                                   |            | SFB-CCJ3E-MU  | Cable length: 3 m 9.843 ft<br>Net weight: Approx. 190 g (1 cable)                                                                                                                                                                                                                                                                                                                                                                                                                           | Cable with connectors on both ends for pigtailed type (with muting function). Cable jacket color: Gray (for the emitter) Gray with black line (for the receiver) Connector color: Gray (for the emitter) Black (for the receiver) Minimum bending radius: R6 mm R0.236 in. |
| Cable with                          |            | SFB-CCJ10E-MU | Cable length: 10 m 32.808 ft<br>Net weight: Approx. 660 g (1 cable)                                                                                                                                                                                                                                                                                                                                                                                                                         |                                                                                                                                                                                                                                                                            |
| connectors<br>on both ends          |            | SFB-CCJ3D-MU  | Cable length: 3 m 9.843 ft<br>Net weight: Approx. 210 g (1 cable)                                                                                                                                                                                                                                                                                                                                                                                                                           |                                                                                                                                                                                                                                                                            |
| For rec                             |            | SFB-CCJ10D-MU | Cable length: 10 m 32.808 ft<br>Net weight: Approx. 680 g (1 cable)                                                                                                                                                                                                                                                                                                                                                                                                                         |                                                                                                                                                                                                                                                                            |