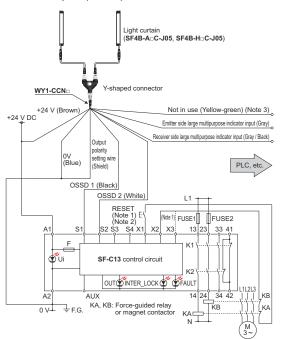

## Wiring diagram: SF-C13 control unit

#### For PNP output (minus to ground)

• Connect the control output 1 (OSSD1) to S1 and the control output 2 (OSSD2) to S2.

Notes: 1) The above design is when using manual reset. If automatic reset is used, disconnect the lead wire from X2 and connect it to X3.

- In this case, a reset (RESET) button is not needed.

  2) Use a momentary-type switch as the reset (RESET) button.

  3) Unused wires must be insulated.

## For NPN output (plus to ground)

• Connect the control output 1 (OSSD1) to S4 and the control output 2 (OSSD2) to S2.

Notes: 1) The above design is when using manual reset. If automatic reset is used, disconnect the lead wire from X2 and connect it to X3. In this case, a reset (RESET) button is not needed.

2) Use a momentary-type switch as the reset (RESET) button.

- 3) Unused wires must be insulated.

2013.10 panasonic.net/id/pidsx/global