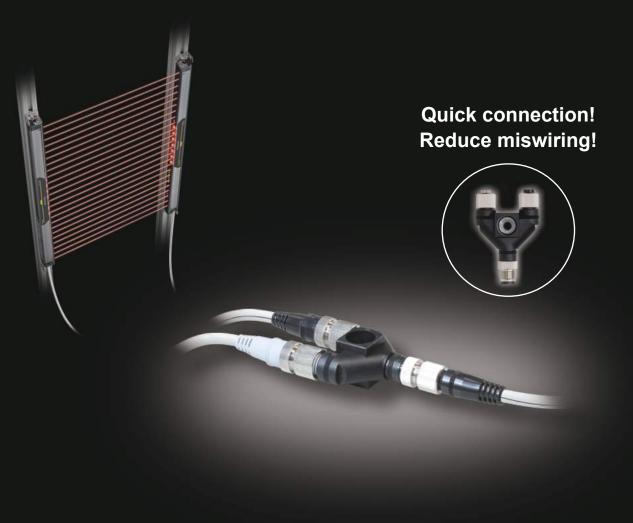

Compact Light Curtain SF4B-C SERIES
Y-shaped Connector

SFBC-WY1-T1

# Ideal for quick installation of the Light Curtain!