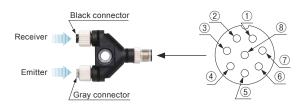

#### Connector pin assignment

| Connector pin |                  | Description                                |  |
|---------------|------------------|--------------------------------------------|--|
| No.           | Color (WY1-CCN□) | Description                                |  |
| 1             | White            | Control output 2 (OSSD2)                   |  |
| 2             | Brown            | +24 V                                      |  |
| 3             | Black            | Control output 1 (OSSD1)                   |  |
| 4             | Yellow-green     | Not in use                                 |  |
| (5)           | Gray             | Emitter side large multipurpose indicator  |  |
| 6             | Gray / Black     | Receiver side large multipurpose indicator |  |
| 7             | Blue             | 0 V                                        |  |
| 8             | Shield           | Output polarity setting                    |  |