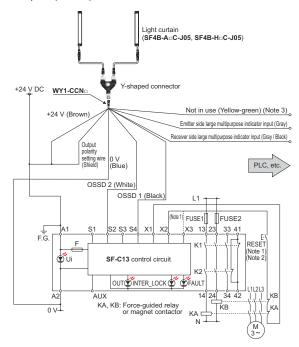

## Wiring diagram: SF-C13 control unit

#### For PNP output (minus to ground)

• Connect the control output 1 (OSSD1) to S1 and the control output 2 (OSSD2) to S2.

Notes: 1) The above design is when using manual reset. If automatic reset is used, disconnect the lead wire from X2 and connect it to X3.

- In this case, a reset (RESET) button is not needed.

  2) Use a momentary-type switch as the reset (RESET) button.

  3) Unused wires must be insulated.