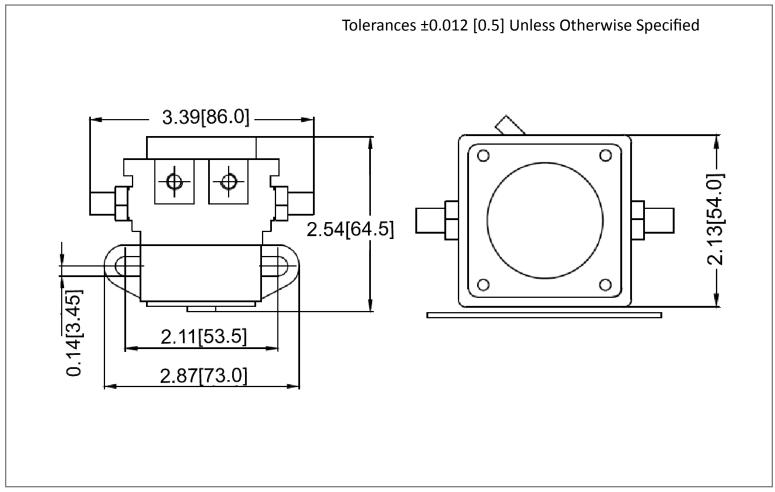

HDS1-G3-12



### Mechanical Dimensions: Inches [mm]



#### **Circuit Diagram**



**Material Specifications** 

### **Electrical Specifications**

| Make and Break Rating | 12VDC 200A   | Phenolic body        |                                             |  |  |
|-----------------------|--------------|----------------------|---------------------------------------------|--|--|
| Coil Resistance       | 4 ± 0.5 Ohms | Copper terminals     | Copper terminals                            |  |  |
| Operating Voltage     | <10VDC       | 5/16"-18 Thread term | 5/16"-18 Thread terminals with lock washers |  |  |
| Release Voltage       | >2.4VDC      | Mechanical Life      | 500,000                                     |  |  |
| Operation Temperature | -40°C~80°C   | Electrical Life      | 50,000                                      |  |  |

Rev

# H