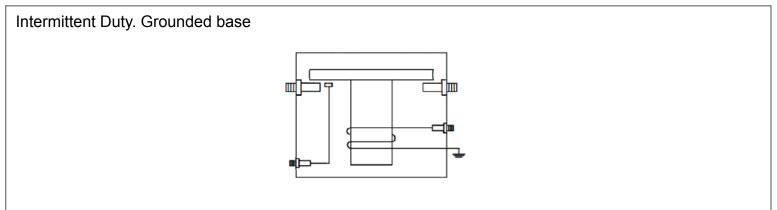

HDS1-G3-12



### Mechanical Dimensions: Inches [mm]



#### **Circuit Diagram**



**Material Specifications** 

### **Electrical Specifications**

| Make and Break Rating | 12VDC 200A   | Phenolic body        |                                             |  |  |
|-----------------------|--------------|----------------------|---------------------------------------------|--|--|
| Coil Resistance       | 4 ± 0.5 Ohms | Copper terminals     | Copper terminals                            |  |  |
| Operating Voltage     | <10VDC       | 5/16"-18 Thread term | 5/16"-18 Thread terminals with lock washers |  |  |
| Release Voltage       | >2.4VDC      | Mechanical Life      | 500,000                                     |  |  |
| Operation Temperature | -40°C~80°C   | Electrical Life      | 50,000                                      |  |  |

Rev

# HDS1-G3-12

Date of issue Rev