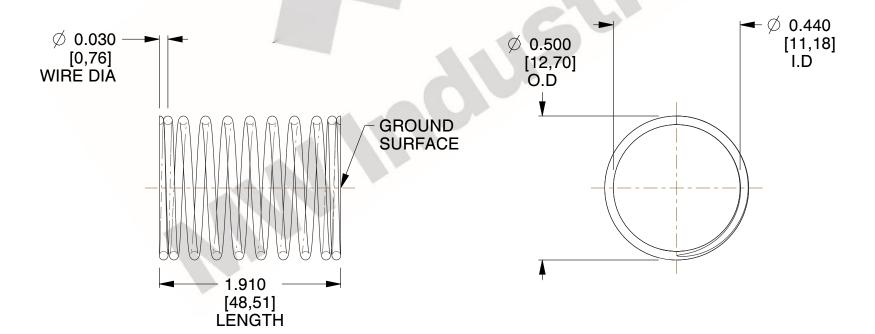

## **NOTES:**

1. Material: Stainless Steel

2. Finish: Glod Irridite

3. Ends: Closed and Ground

4. Total Coils: 10.000

Sugg. Max. Deflection: 0.210 (in)
 Sugg. Max. Load: 2.300 (lbs)

7. All Drawing Dimensions are in Inches [mm]