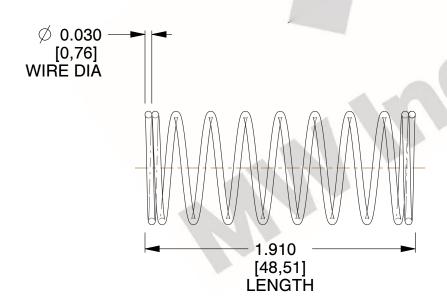

## **NOTES:**

1. Material: Stainless Steel

2. Finish: Glod Irridite

3. Ends: Closed

4. Total Coils: 10.000

5. Sugg. Max. Deflection : 0.290 (in)6. Sugg. Max. Load : 2.300 (lbs)

7. All Drawing Dimensions are in Inches [mm]