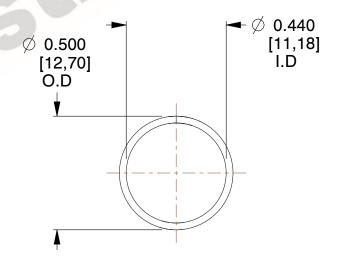

## **NOTES:**

1. Material: Stainless Steel

2. Finish: Glod Irridite

3. Ends: Closed

4. Total Coils: 10.000

5. Sugg. Max. Deflection : 0.290 (in)6. Sugg. Max. Load : 2.300 (lbs)

7. All Drawing Dimensions are in Inches [mm]