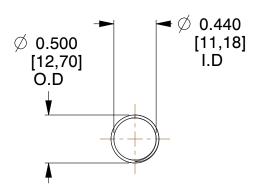

## **NOTES:**

1. Material : Spring Steel

2. Finish: Glod Irridite

3. Ends: Closed and Ground

4. Total Coils: 10.000

Sugg. Max. Deflection: 1.400 (in)
 Sugg. Max. Load: 2.300 (lbs)

7. All Drawing Dimensions are in Inches [mm]