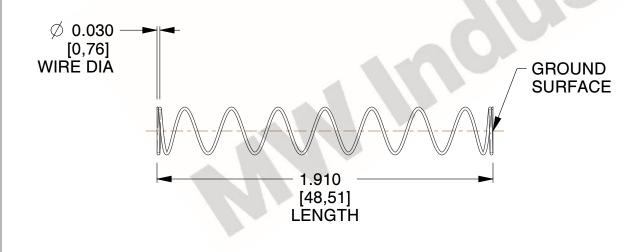

## **NOTES:**

1. Material : Spring Steel

2. Finish: Glod Irridite

3. Ends: Closed and Ground

4. Total Coils: 10.000

Sugg. Max. Deflection: 1.400 (in)
 Sugg. Max. Load: 2.300 (lbs)

7. All Drawing Dimensions are in Inches [mm]