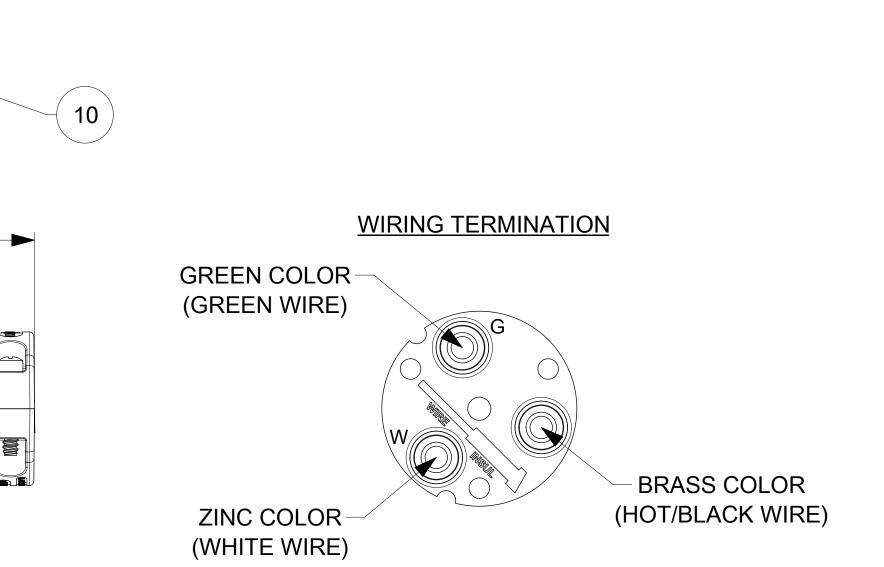

| 12                                                                   | 11 10                              | 9 8                                   | 7 6 | 5                                                                                                                                                                                                                                                                                                                                                                                                                                                                                                                                                                                                                                                                                                                                                                                                                                                                                                                                                                                                                                                                                                                                                                                                                                                                                                                                                                                                                                                                                                                                                                                                                                                                                                                                                                                                                                                                                                                                                                                                                                                                                                             | 4 3                                                                   | 2                                      | 1                            |
|----------------------------------------------------------------------|------------------------------------|---------------------------------------|-----|---------------------------------------------------------------------------------------------------------------------------------------------------------------------------------------------------------------------------------------------------------------------------------------------------------------------------------------------------------------------------------------------------------------------------------------------------------------------------------------------------------------------------------------------------------------------------------------------------------------------------------------------------------------------------------------------------------------------------------------------------------------------------------------------------------------------------------------------------------------------------------------------------------------------------------------------------------------------------------------------------------------------------------------------------------------------------------------------------------------------------------------------------------------------------------------------------------------------------------------------------------------------------------------------------------------------------------------------------------------------------------------------------------------------------------------------------------------------------------------------------------------------------------------------------------------------------------------------------------------------------------------------------------------------------------------------------------------------------------------------------------------------------------------------------------------------------------------------------------------------------------------------------------------------------------------------------------------------------------------------------------------------------------------------------------------------------------------------------------------|-----------------------------------------------------------------------|----------------------------------------|------------------------------|
|                                                                      |                                    |                                       |     |                                                                                                                                                                                                                                                                                                                                                                                                                                                                                                                                                                                                                                                                                                                                                                                                                                                                                                                                                                                                                                                                                                                                                                                                                                                                                                                                                                                                                                                                                                                                                                                                                                                                                                                                                                                                                                                                                                                                                                                                                                                                                                               | ORDER NO.                                                             | WOODHEAD NO.                           | COLOR                        |
|                                                                      |                                    |                                       |     |                                                                                                                                                                                                                                                                                                                                                                                                                                                                                                                                                                                                                                                                                                                                                                                                                                                                                                                                                                                                                                                                                                                                                                                                                                                                                                                                                                                                                                                                                                                                                                                                                                                                                                                                                                                                                                                                                                                                                                                                                                                                                                               | 130145-0030                                                           | 27T47                                  | BLACK                        |
| н                                                                    |                                    |                                       |     | (7)                                                                                                                                                                                                                                                                                                                                                                                                                                                                                                                                                                                                                                                                                                                                                                                                                                                                                                                                                                                                                                                                                                                                                                                                                                                                                                                                                                                                                                                                                                                                                                                                                                                                                                                                                                                                                                                                                                                                                                                                                                                                                                           | 130145-0031                                                           | 27T47YL                                | YELLOW                       |
|                                                                      |                                    |                                       |     |                                                                                                                                                                                                                                                                                                                                                                                                                                                                                                                                                                                                                                                                                                                                                                                                                                                                                                                                                                                                                                                                                                                                                                                                                                                                                                                                                                                                                                                                                                                                                                                                                                                                                                                                                                                                                                                                                                                                                                                                                                                                                                               | 130143-0031                                                           | 271471L                                |                              |
| F                                                                    |                                    |                                       |     |                                                                                                                                                                                                                                                                                                                                                                                                                                                                                                                                                                                                                                                                                                                                                                                                                                                                                                                                                                                                                                                                                                                                                                                                                                                                                                                                                                                                                                                                                                                                                                                                                                                                                                                                                                                                                                                                                                                                                                                                                                                                                                               |                                                                       |                                        | F                            |
| E<br>D                                                               |                                    | $\mathbf{FACE VIEW}$                  |     | GREEN CO<br>(GREEN W                                                                                                                                                                                                                                                                                                                                                                                                                                                                                                                                                                                                                                                                                                                                                                                                                                                                                                                                                                                                                                                                                                                                                                                                                                                                                                                                                                                                                                                                                                                                                                                                                                                                                                                                                                                                                                                                                                                                                                                                                                                                                          | VIRE)                                                                 | NATION<br>BRASS C<br>(HOT/BLAC         |                              |
|                                                                      |                                    |                                       |     |                                                                                                                                                                                                                                                                                                                                                                                                                                                                                                                                                                                                                                                                                                                                                                                                                                                                                                                                                                                                                                                                                                                                                                                                                                                                                                                                                                                                                                                                                                                                                                                                                                                                                                                                                                                                                                                                                                                                                                                                                                                                                                               |                                                                       |                                        |                              |
|                                                                      | DESCRIPTIONS BLADES                | MATERIALQTY.BRASS, NICKEL PLATED3     |     |                                                                                                                                                                                                                                                                                                                                                                                                                                                                                                                                                                                                                                                                                                                                                                                                                                                                                                                                                                                                                                                                                                                                                                                                                                                                                                                                                                                                                                                                                                                                                                                                                                                                                                                                                                                                                                                                                                                                                                                                                                                                                                               |                                                                       |                                        |                              |
|                                                                      | RETAINING SCREWS                   | BRASS, NICKEL PLATED3STAINLESS STEEL3 |     |                                                                                                                                                                                                                                                                                                                                                                                                                                                                                                                                                                                                                                                                                                                                                                                                                                                                                                                                                                                                                                                                                                                                                                                                                                                                                                                                                                                                                                                                                                                                                                                                                                                                                                                                                                                                                                                                                                                                                                                                                                                                                                               |                                                                       |                                        | В                            |
| 3                                                                    | TERMINAL SCREWS/CLAMP ASSEMBLY     | BRASS, ZINC PLATED 3                  |     |                                                                                                                                                                                                                                                                                                                                                                                                                                                                                                                                                                                                                                                                                                                                                                                                                                                                                                                                                                                                                                                                                                                                                                                                                                                                                                                                                                                                                                                                                                                                                                                                                                                                                                                                                                                                                                                                                                                                                                                                                                                                                                               |                                                                       |                                        |                              |
| 4                                                                    | INSERT                             | NYLON 1                               |     | STIVIDOLS DIMENSION UNITS SCALE CURREN                                                                                                                                                                                                                                                                                                                                                                                                                                                                                                                                                                                                                                                                                                                                                                                                                                                                                                                                                                                                                                                                                                                                                                                                                                                                                                                                                                                                                                                                                                                                                                                                                                                                                                                                                                                                                                                                                                                                                                                                                                                                        | T IS PROPRIETARY TO MOLEX ELECTRONIC TECH<br>T REV DESC: MIGRATION TO |                                        |                              |
| 5                                                                    | TERMINAL COVER                     | POLYCARBONATE 1                       |     | $\boxed{\mathbb{V}} = 0  \boxed{\text{INCH[MM]}}  \text{NTS}  \text{ECTR/NX}$ $\boxed{\mathbb{V}} = 0  \text{GENERAL TOLERANCES}$                                                                                                                                                                                                                                                                                                                                                                                                                                                                                                                                                                                                                                                                                                                                                                                                                                                                                                                                                                                                                                                                                                                                                                                                                                                                                                                                                                                                                                                                                                                                                                                                                                                                                                                                                                                                                                                                                                                                                                             |                                                                       | mo                                     |                              |
| 6                                                                    | HOUSING                            | NYLON 1                               |     | 1000000000000000000000000000000000000                                                                                                                                                                                                                                                                                                                                                                                                                                                                                                                                                                                                                                                                                                                                                                                                                                                                                                                                                                                                                                                                                                                                                                                                                                                                                                                                                                                                                                                                                                                                                                                                                                                                                                                                                                                                                                                                                                                                                                                                                                                                         | 621329                                                                | 0                                      |                              |
|                                                                      | CLAMP CORD MALE                    | NYLON 1                               |     | $\sqrt[S]{= 0}$ 4 PLACES $\frac{1}{2}$ DRWN:                                                                                                                                                                                                                                                                                                                                                                                                                                                                                                                                                                                                                                                                                                                                                                                                                                                                                                                                                                                                                                                                                                                                                                                                                                                                                                                                                                                                                                                                                                                                                                                                                                                                                                                                                                                                                                                                                                                                                                                                                                                                  | VBASUTHKARP 2019/02/18                                                | SAFEWAY CONNECTOR                      | TURNEX 2P3W L5-20            |
|                                                                      | CLAMP CORD INSERT                  | NYLON 1                               |     | $\mathbf{V} = 0$ 2 PLACES $\pm$ $\pm$ APPR:                                                                                                                                                                                                                                                                                                                                                                                                                                                                                                                                                                                                                                                                                                                                                                                                                                                                                                                                                                                                                                                                                                                                                                                                                                                                                                                                                                                                                                                                                                                                                                                                                                                                                                                                                                                                                                                                                                                                                                                                                                                                   | VBASUTHKARP         2020/01/17           HKNEELAND         2020/08/27 | PRODUCT CUSTO                          | MER DRAWING                  |
| A 9                                                                  | CLAMP CORD FEMALE                  | NYLON 1                               |     |                                                                                                                                                                                                                                                                                                                                                                                                                                                                                                                                                                                                                                                                                                                                                                                                                                                                                                                                                                                                                                                                                                                                                                                                                                                                                                                                                                                                                                                                                                                                                                                                                                                                                                                                                                                                                                                                                                                                                                                                                                                                                                               | REVISION:<br>VBASUTHKARP 2019/02/18                                   | DOCUMENT NUMBER                        | DOC TYPE DOC PART REVISION A |
| 10                                                                   | RETAINING SCREWS                   | STAINLESS STEEL 2                     |     | ANGULAR TOL ± ° APPR:                                                                                                                                                                                                                                                                                                                                                                                                                                                                                                                                                                                                                                                                                                                                                                                                                                                                                                                                                                                                                                                                                                                                                                                                                                                                                                                                                                                                                                                                                                                                                                                                                                                                                                                                                                                                                                                                                                                                                                                                                                                                                         | HKNEELAND 2020/08/27                                                  | 1301450030<br>MATERIAL NUMBER CUSTOMER | PSD 000 A                    |
| FORMAT: Eng-ingar-master-tb-prod-C<br>REVISION: D<br>DATE: 20180/1/8 | TATUS P1 RELEASE DATE 2020/08/27 2 | 21:16:27                              | 7 6 | Image: Constraint of the second se | $\begin{array}{c c c c c c c c c c c c c c c c c c c $                | SEE TABLE GENERAL                      |                              |
| DATE: 2018/01/18                                                     | טו וי                              | J 0                                   | I 0 | <u> </u>                                                                                                                                                                                                                                                                                                                                                                                                                                                                                                                                                                                                                                                                                                                                                                                                                                                                                                                                                                                                                                                                                                                                                                                                                                                                                                                                                                                                                                                                                                                                                                                                                                                                                                                                                                                                                                                                                                                                                                                                                                                                                                      | ד ט                                                                   | ۷.                                     | I                            |