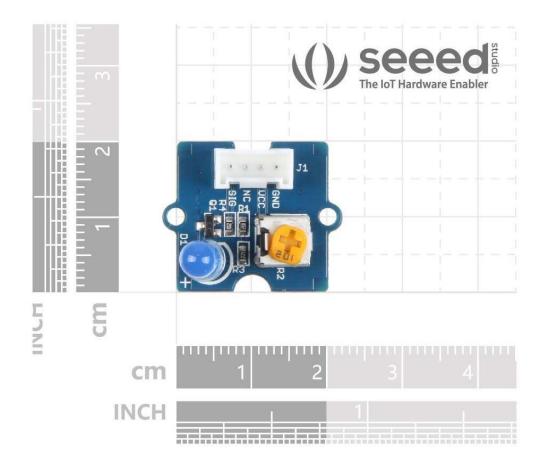

## **Technical details**

| Dimensions        | 20mm x20mm x20mm |
|-------------------|------------------|
| Weight            | G.W 9g           |
| Battery           | Exclude          |
| Operating voltage | 5V               |