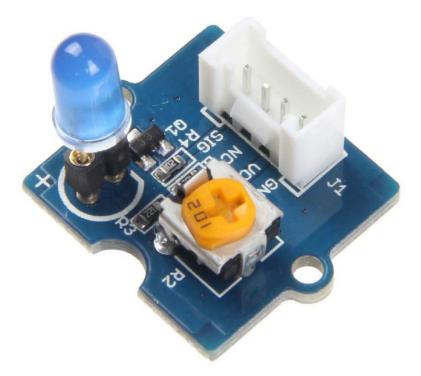

# **Grove - Green LED**

**SKU** 104030007

#### Grove interface compatible Plug and play

A general purpose LED module in Grove form factor, available in different colors.

The ingenious PCB design enables you to bend the LED to any position you want, which makes it easy to use it standalone, horizontal or Panel Mount(from left to right).

#### Features

- Grove interface compatible
- Plug and play