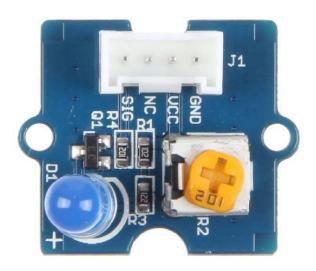

# **Grove - Green LED**

**SKU** 104030007

#### Grove interface compatible Plug and play

A general purpose LED module in Grove form factor, available in different colors.

The ingenious PCB design enables you to bend the LED to any position you want, which makes it easy to use it standalone, horizontal or Panel Mount(from left to right).