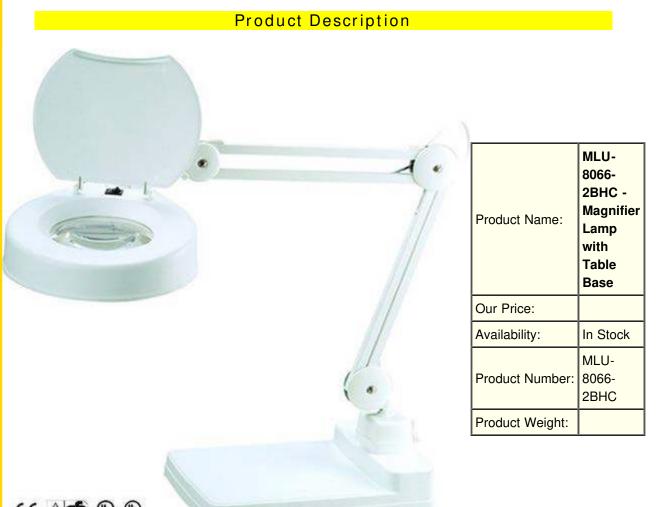

## MLU-8066-2BHC - Magnifier Lamp with Table Base

## Features

- High quality, 5" large size crystal clear glass lens
- 3 diopter magnifying strength
- Light source: 110-120V 60Hz 22W circular fluorescent lamp
- · Excellent daylight simulation provides high clarity, soft enough that eases eye fatigue

- All metal construction with heavy duty table base
- CE, GS, UL, CUL approved and listed
- On/Off Switch
- The magnifier lamp head can be rotated up and down, left to right
- Adjustable swing arm
- Adjustable height, max.
- Lens cover to fend off dust
- ESD model also available (for wholesale only)
- Color: white (Additional colors, black and light gray metal chrome finish, may be available on request for wholesale only)
- For technicians, engineers in the electronic and various other industries; designers in laboratories; craftsmen, artists, beauticians and salesmen at workshops and jewelry stores; doctors and dentists in the hospitals and clinics; hobbyists, DIYers and eyesight impaired at home