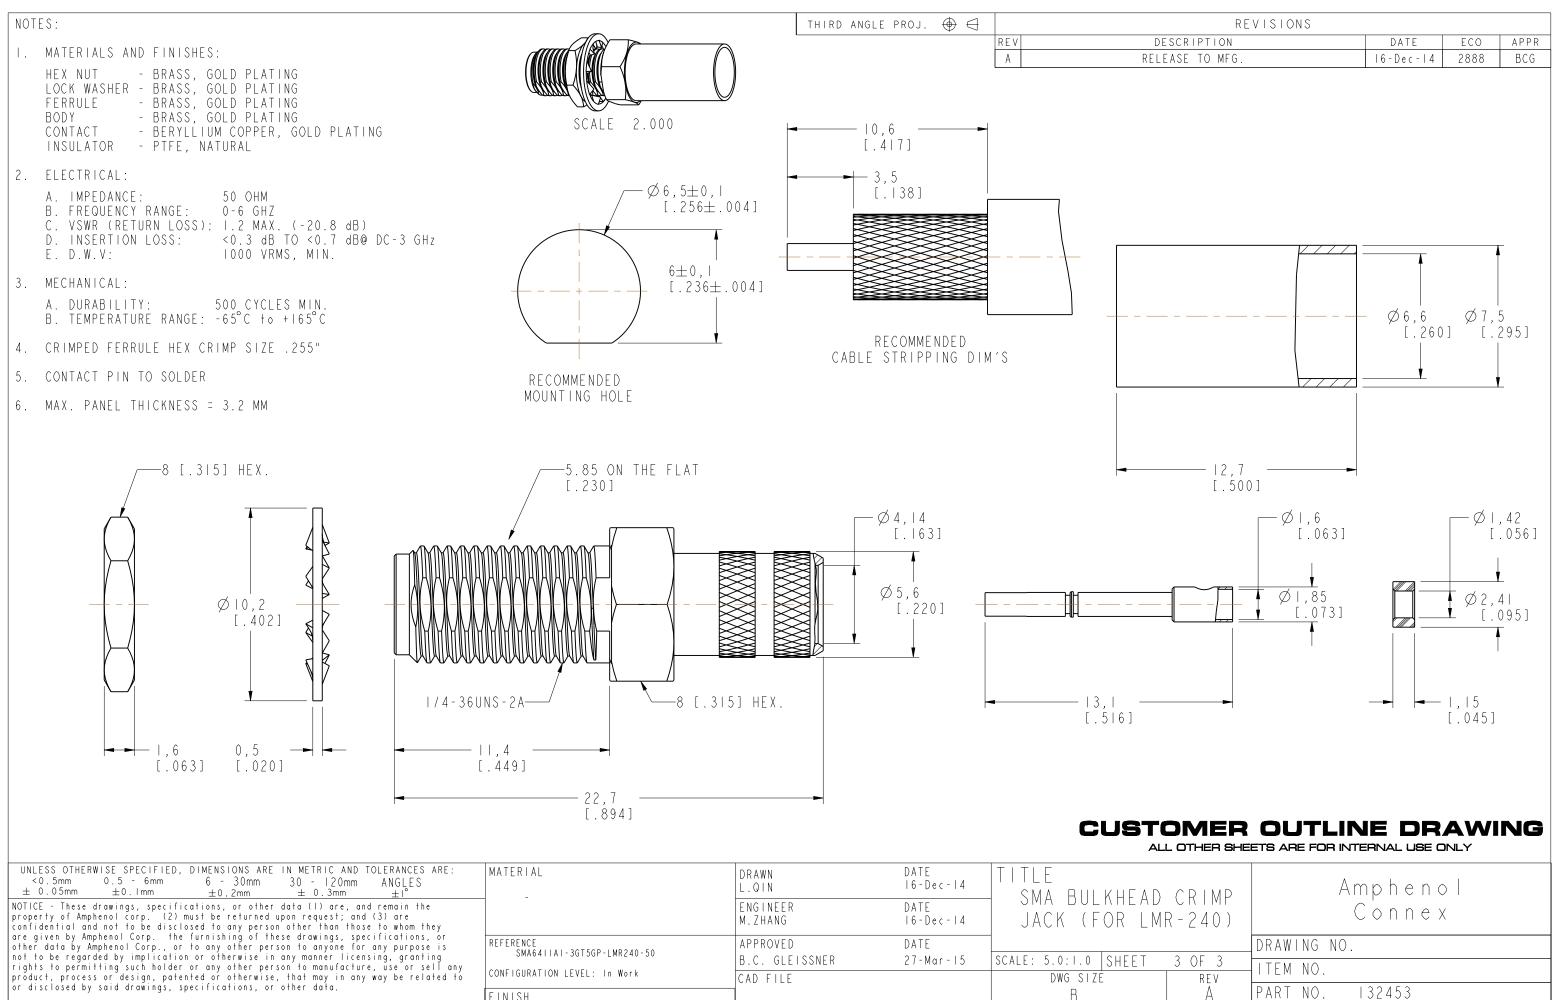

| UNLESS OTHERWISE SPECIFIED, DIMENSIONS ARE IN METRIC AND TOLERANCES ARE:<br><0.5mm 0.5 - 6mm 6 - 30mm 30 - 120mm ANGLES<br>± 0.05mm ±0.1mm ±0.2mm ± 0.3mm ±1° | MATERIAL                                                                | DRAWN<br>L.QIN      | DATE<br> 6-Dec- 4 | TITLE<br>SMA BULKHEAD CR |
|---------------------------------------------------------------------------------------------------------------------------------------------------------------|-------------------------------------------------------------------------|---------------------|-------------------|--------------------------|
| not to be regarded by implication or otherwise in any manner licensing, granting                                                                              |                                                                         | ENGINEER<br>M.ZHANG | DATE<br> 6-Dec- 4 | JACK (FOR LMR-2          |
|                                                                                                                                                               | REFERENCE<br>SMA6411A1-3GT5GP-LMR240-50<br>CONFIGURATION LEVEL: In Work | APPROVED            | DATE              |                          |
|                                                                                                                                                               |                                                                         | B.C. GLEISSNER      | 27-Mar-15         | SCALE: 5.0:1.0 SHEET 3 O |
|                                                                                                                                                               |                                                                         | CAD FILE            |                   | DWG SIZĖ                 |
|                                                                                                                                                               | FINISH                                                                  | ]                   |                   | В                        |