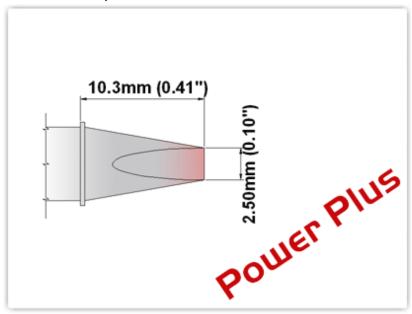

## EBM8CH175H

Chisel 30° 2.5mm (0.10"), Power

Plus

Tip Style: Chisel 30°
Tip Width: 2.50mm (0.10")
Tip Length: 10.30mm (0.41")

800 Type Cartridge<sup>1</sup>: 420°C - 475°C

RoHS Compliant<sup>2</sup> / Lead Free: YES