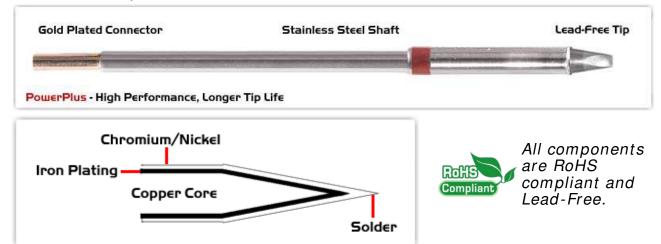

## Material Composition

<sup>1</sup> Easy Braid Co. tip cartridges will typically idle within a temperature range of +/-1.1°C. However, there is variation in idle temperature across tip geometries within an individual temperature series. Easy Braid Co. offers a wide variety of tip geometries from 0.25mm fine point tip to 5mm chisel. The length and geometry of a tip will have an influence on the tip idle temperature. To accurately measure idle temperature it will depend greatly on the measurement method, technique and equipment used. Two different methods or the use of alternative equipment will produce different test results.