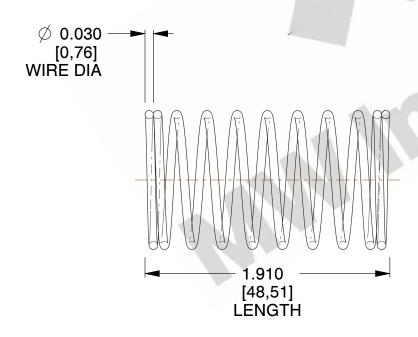

## **NOTES:**

1. Material : Spring Steel 2. Finish : Glod Irridite

3. Ends: Closed

4. Total Coils: 10.000

5. Sugg. Max. Deflection : 0.250 (in)6. Sugg. Max. Load : 2.300 (lbs)

7. All Drawing Dimensions are in Inches [mm]