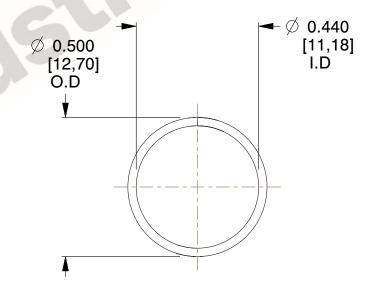

## **NOTES:**

1. Material : Spring Steel 2. Finish : Glod Irridite

3. Ends: Closed

4. Total Coils: 10.000

5. Sugg. Max. Deflection : 0.250 (in)6. Sugg. Max. Load : 2.300 (lbs)

7. All Drawing Dimensions are in Inches [mm]