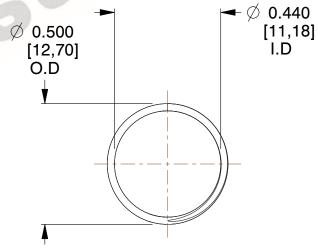

## **NOTES:**

1. Material : Spring Steel 2. Finish : Glod Irridite

3. Ends: Closed and Ground

4. Total Coils: 10.000

5. Sugg. Max. Deflection: 0.500 (in)6. Sugg. Max. Load: 2.300 (lbs)

7. All Drawing Dimensions are in Inches [mm]

2.516

SCALE

11772

COMPONENT

COMPRESSION SPRINGS

UNIT

**SPRINGS** 

INCH [mm]