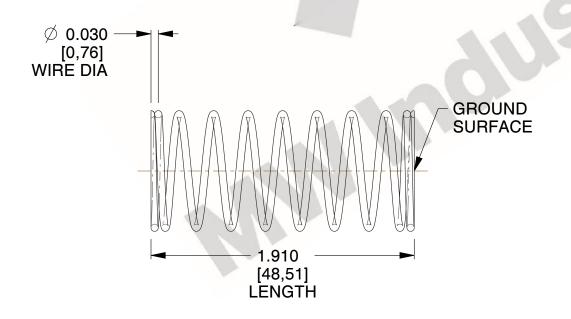

## **NOTES:**

1. Material : Spring Steel 2. Finish : Glod Irridite

3. Ends: Closed and Ground

4. Total Coils: 10.000

5. Sugg. Max. Deflection: 0.500 (in)6. Sugg. Max. Load: 2.300 (lbs)

7. All Drawing Dimensions are in Inches [mm]

2.516

SCALE

11772

COMPONENT

COMPRESSION SPRINGS

UNIT

**SPRINGS** 

INCH [mm]