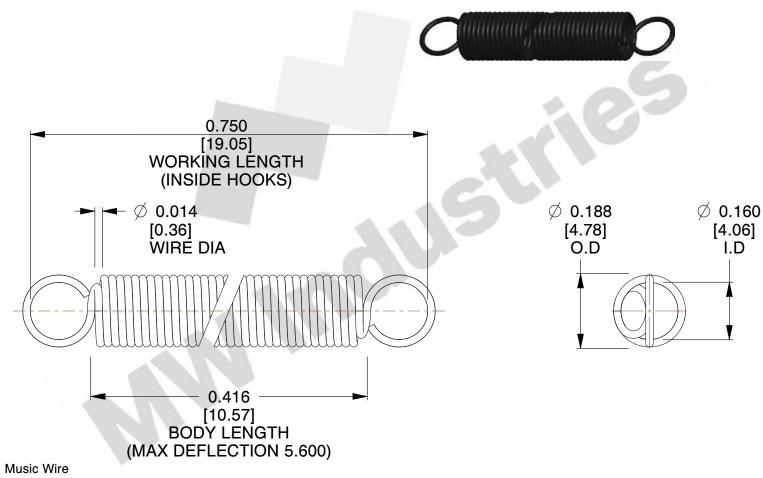

NOTES:

1. Material: Music Wire

2. Finish:

3. Sugg Max. Load: 0.550 (lbs) 4. Sugg Max. Deflection: 5.600 (in)

5. All Drawing Dimensions are in Inches [mm]

6. Coil Coun

This file and any associated information and specifications are provided for reference and evaluation purposes only, and is subject to change without notice. MW Industries makes no representations, warranties or guarantees as to the appropriateness, accuracy, completeness, or suitability for any purpose, of the file, information or specifications. You are solely responsible for the use of the file, information or specifications.

> SCALE 3.000

| COMPONENT    | SPRINGS |           |
|--------------|---------|-----------|
| ZZ3-11       |         | UNIT      |
|              |         | INCH [mm] |
|              | RINGS   | SHEET     |
| EXTENSION SP |         | 1 of 1    |