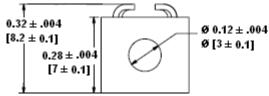

## Type CSA-06 PC Board Type Fuse Clip 1/4" Diameter Fuses with End Stops

www.optifuse.com

(619) 593-5050

## **Specifications:**

Rating: 15A, 250V AC

Body Material: Phosphor Bronze

Finish: Bright Tin plated Fuse Clip with End Stops

For use with 1/4" Diameter (6.3mm) Fuses

## **Mechanical Dimensions:** mm [Inches]







## Warning:

-Operation beyond the specified maximum ratings or improper use may result in damage and possible electrical arcing and/or flame.



-Avoid contact of device with chemical solvent. Prolonged contact may damage the device performance.

Note: All specifications subject to change without notice.

Rev A 07/2009 - Page: 1/1 Code J01-01H