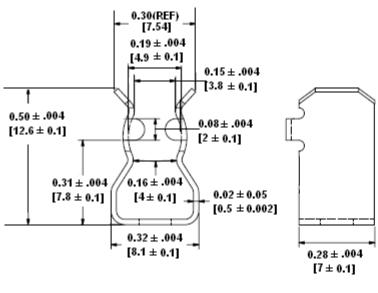

## Type CSA-06 PC Board Type Fuse Clip 1/4" Diameter Fuses with End Stops

www.optifuse.com

(619) 593-5050

## **Specifications:**

Rating: 15A, 250V AC

Body Material: Phosphor Bronze

Finish: Bright Tin plated Fuse Clip with End Stops

For use with 1/4" Diameter (6.3mm) Fuses

## **Mechanical Dimensions:** mm [Inches]







## Warning:

-Operation beyond the specified maximum ratings or improper use may result in damage and possible electrical arcing and/or flame.



-Avoid contact of device with chemical solvent. Prolonged contact may damage the device performance.

Note: All specifications subject to change without notice.

Rev A 07/2009 - Page: 1/1 Code J01-01H