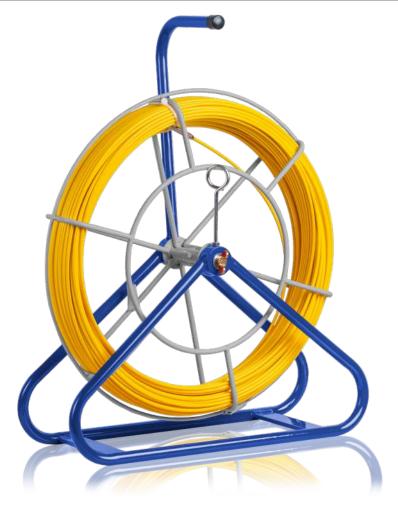

Lightweight and portable, this rodder unit is perfect for running conduit inside and outside conduit drops as well as home drops from the hand-hole box to a building. This rodder also features the following:

- Used for light pole wiring, control wiring, or walker ducts
- Can be pulled horizontally or vertically
- Made with a non-conductive fiberglass core with a yellow nylon coating for high visibility and flexibility
- Rod can be pulled horizontally or vertically
- Lightweight and compact design for easy transportability

| SPECIFICATIONS     |                   |
|--------------------|-------------------|
| ROD LENGTH         |                   |
| DIAMETER OF ROD    | 0.187" (4.75 mm)  |
| BEND RADIUS        |                   |
| TENSILE STRENGTH   | 441 lbf (200 kgf) |
| PRODUCT DIMENSIONS |                   |
| PRODUCT WEIGHT     | 14.33 lb (6.5 kg) |
| UPC #              | 810053350539      |