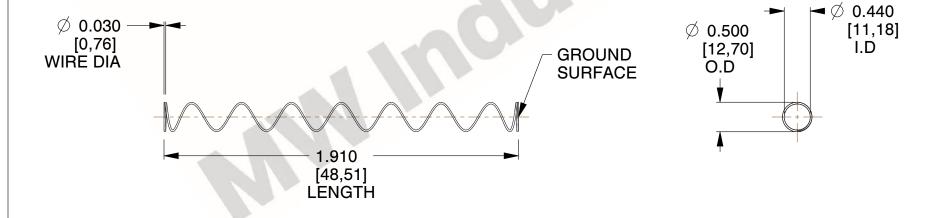

## **NOTES:**

1. Material: Music Wire 2. Finish: Glod Irridite

3. Ends: Closed and Ground

4. Total Coils: 10.000

5. Sugg. Max. Deflection: 2.800 (in) 6. Sugg. Max. Load: 2.300 (lbs)

7. All Drawing Dimensions are in Inches [mm]