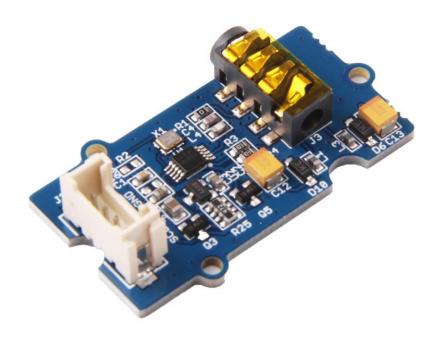

## **Description**

Grove - I2C FM Receiver is a wideband FM receiver module, this module is based on RDA5807M. The RDA5807M series are the latest generation single-chip broadcast FM stereo radio tuner with fully integrated synthesizer. The RDA5807M series have a powerful low-IF digital audio processor. The Grove - I2C FM Receiver has a headset jack, so it can connect to earphones or audio.

#### **Features**

- Grove interface
- Support RDS/RBDS
- Lower power consumption
- Headset interface
- Digital auto gain control