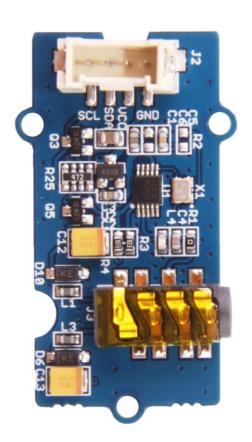

## **Description**

Grove - I2C FM Receiver is a wideband FM receiver module, this module is based on RDA5807M. The RDA5807M series are the latest generation single-chip broadcast FM stereo radio tuner with fully integrated synthesizer. The RDA5807M series have a powerful low-IF digital audio processor. The Grove - I2C FM Receiver has a headset jack, so it can connect to earphones or audio.

#### **Features**

- Grove interface
- Support RDS/RBDS
- Lower power consumption
- Headset interface
- Digital auto gain control