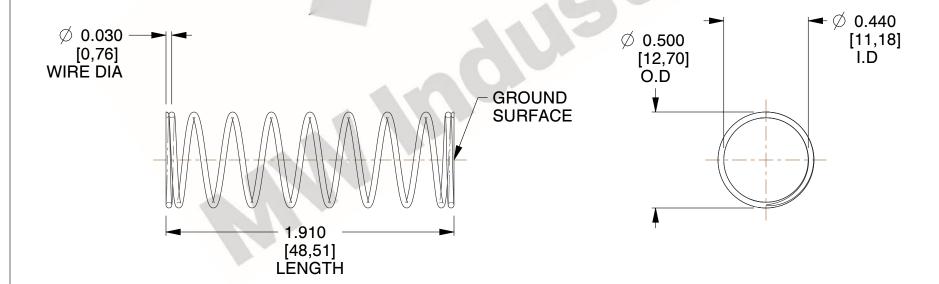

## **NOTES:**

1. Material : Stainless Steel

2. Finish: Glod Irridite

3. Ends: Closed and Ground

4. Total Coils: 10.000

5. Sugg. Max. Deflection: 0.780 (in)6. Sugg. Max. Load: 2.300 (lbs)

7. All Drawing Dimensions are in Inches [mm]

11772

COMPONENT

COMPRESSION SPRINGS

UNIT
INCH [mm]
SHEET

1 of 1

**SPRINGS** 

www.mwcomponents.com 800.237.5225 You are solely responsible for the use of the file, information or specifications.