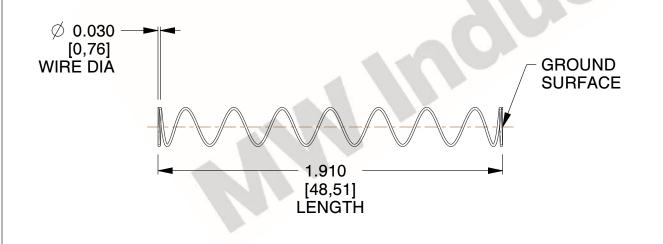

## **NOTES:**

1. Material : Spring Steel

2. Finish: Glod Irridite

3. Ends: Closed and Ground

4. Total Coils: 10.000

Sugg. Max. Deflection: 1.800 (in)
 Sugg. Max. Load: 2.300 (lbs)

7. All Drawing Dimensions are in Inches [mm]

0.820

SCALE

11772

COMPONENT

COMPRESSION SPRINGS

UNIT
INCH [mm]
SHEET

1 of 1

**SPRINGS** 