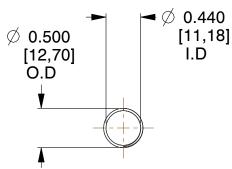

## **NOTES:**

1. Material : Spring Steel

2. Finish: Glod Irridite

3. Ends: Closed and Ground

4. Total Coils: 10.000

Sugg. Max. Deflection: 1.800 (in)
 Sugg. Max. Load: 2.300 (lbs)

7. All Drawing Dimensions are in Inches [mm]