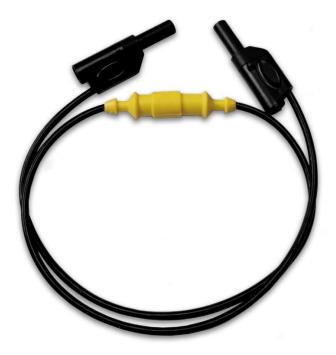

## AI-000404-XX-@

(Fused Test Lead with Stackable, Shrouded 4mm Banana Plugs)

- Mueller's AI-000404 is a fused test lead with stackable, shrouded 4mm banana plugs on each end (20 amp fuse included).
- Constructed with 18 AWG, silicone-jacketed, 413 strand test lead wire.
- Materials: Wire insulation Silicone

   Fuse holder Polypropylene
   Banana housings Polypropylene
   Banana plugs Nickel-plated brass, beryllium copper

   Ratings: Current 20 Amps

   Voltage Hands-free testing to 1000V
- Length: The "XX" in the part number represents length.
  - Standard lengths: 12", 24", 36" (others available on request)
- Color: The "@" in the part number represents color.