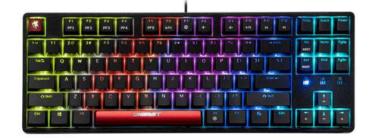

DIGIFAST Mechanical RGB Tenkeyless Gaming Chronus Series Keyboard with Cherry MX Switches

## Model

| Brand              | • Digifast                                     |
|--------------------|------------------------------------------------|
| Connector          | • USB 2.0                                      |
| Key Style          | Mechanical switch, Cherry MX Red Linear RGB    |
| Key Response       | • < 1 ms                                       |
| Anti-Ghosting Key  | 100% Anti-ghosting key                         |
| Hotkey             | Multimedia Hotkeys                             |
| Backlit            | Customizable RGB Animation                     |
| Backlit Brightness | Adjustable                                     |
| Memory Backlight   | 6 driver-free RGB lighting modes               |
| Durability         | <ul> <li>&gt;100 million actuations</li> </ul> |
| Polling rate       | • 1000Hz                                       |
| Size               | • 362x133x41 mm                                |