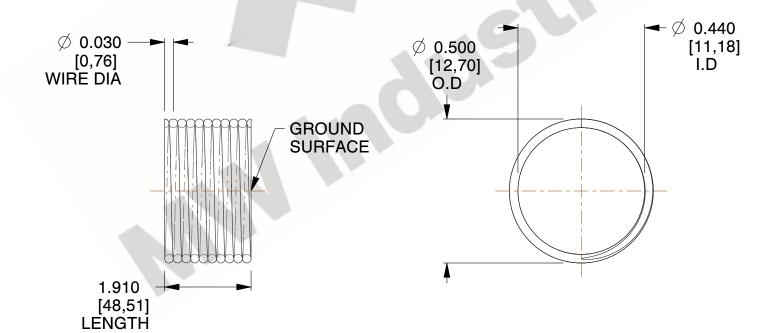

## **NOTES:**

1. Material : Music Wire 2. Finish : Glod Irridite

3. Ends: Closed and Ground

4. Total Coils: 10.000

5. Sugg. Max. Deflection: 0.160 (in) 6. Sugg. Max. Load: 2.300 (lbs)

7. All Drawing Dimensions are in Inches [mm]