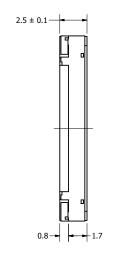

|              |           | 1        |           |
|--------------|-----------|----------|-----------|
| art Number:  |           | DRAWN    | 6/0/2017  |
| CN417        | 0808-2    | CJ       | 6/8/2017  |
| SM170        |           | CHECKED  | 10/2/2017 |
|              |           | P.D.     |           |
| Description: | c Speaker | APPROVED | 10/2/2017 |
| Dynamic      |           | C.E.     |           |

This document contains data proprietary to DB Unlimited. Any use or reproduction, in any form, without prior written permission of DB Unlimited is prohibited. All terms and conditions can be found at www.dbunlimitedco.com

## Top View



## Side View



## **Bottom View**



|     | Items                                                                                   | Specifications | Conditions  |                                                |                                                        |           |          |  |
|-----|-----------------------------------------------------------------------------------------|----------------|-------------|------------------------------------------------|--------------------------------------------------------|-----------|----------|--|
|     | Sound Pressure Level                                                                    | 93.5           | dB (@ 10cm) |                                                |                                                        |           |