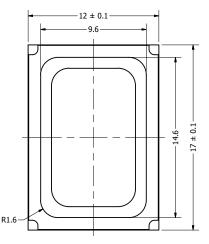

## Top View

## **Bottom View**

|     | Items                                                                                   | Specifications | Conditions  |                                                |                                                        |           |          |  |
|-----|-----------------------------------------------------------------------------------------|----------------|-------------|------------------------------------------------|--------------------------------------------------------|-----------|----------|--|
|     | Sound Pressure Level                                                                    | 93.5           | dB (@ 10cm) |                                                |                                                        |           |          |  |
| A - | Resonant Frequency                                                                      | 850            | Hz          |                                                |                                                        |           |          |  |
|     | Frequency Range                                                                         | 850 ~ 10,000   | Hz          | REVISION HISTORY                               |                                                        |           |          |  |
|     | Nominal Power                                                                           | 0.7            | W           | REV                                            | DESCRIPTION                                            | DATE      | APPROVED |  |
|     | Max. Power                                                                              | 1              | W           |                                                | Released from Engineering                              | 10/2/2017 | C.E.     |  |
|     | Impedance                                                                               | 8              | Ω           |                                                | NOTES                                                  |           |          |  |
|     | Cone Material                                                                           | Polymer        |             |                                                | All dimensions are in mm unless otherwise noted        |           |          |  |
|     | Mount Type                                                                              | Flush Mount    |             |                                                | 2) All tolerances are ± 0.15 mm unless otherwise noted |           |          |  |
|     | Storage Temperature                                                                     | -40 ~ +85      | °C          |                                                | 3) All parts meet RoHS                                 |           |          |  |
|     | Operating Temperature                                                                   | -30 ~ +70      | °C          | 4) Subject to change or redrawn without notice |                                                        |           |          |  |
|     | Weight                                                                                  | 1.3            | g           |                                                |                                                        |           |          |  |
| •   | 4 3 Additional considerations can be found at www.dbunlimitedco.com/technical-articles. |                |             |                                                |                                                        |           |          |  |