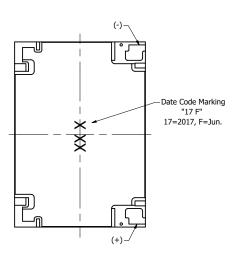

## **Bottom View**

|     | Items                                                                                   | Specifications | Conditions  |                                                |                                                        |           |          |  |
|-----|-----------------------------------------------------------------------------------------|----------------|-------------|------------------------------------------------|--------------------------------------------------------|-----------|----------|--|
|     | Sound Pressure Level                                                                    | 93.5           | dB (@ 10cm) |                                                |                                                        |           |          |  |
| A - | Resonant Frequency                                                                      | 850            | Hz          |                                                |                                                        |           |          |  |
|     | Frequency Range                                                                         | 850 ~ 10,000   | Hz          | REVISION HISTORY                               |                                                        |           |          |  |
|     | Nominal Power                                                                           | 0.7            | W           | REV                                            | DESCRIPTION                                            | DATE      | APPROVED |  |
|     | Max. Power                                                                              | 1              | W           |                                                | Released from Engineering                              | 10/2/2017 | C.E.     |  |
|     | Impedance                                                                               | 8              | Ω           |                                                | NOTES                                                  |           |          |  |
|     | Cone Material                                                                           | Polymer        |             |                                                | All dimensions are in mm unless otherwise noted        |           |          |  |
|     | Mount Type                                                                              | Flush Mount    |             |                                                | 2) All tolerances are ± 0.15 mm unless otherwise noted |           |          |  |
|     | Storage Temperature                                                                     | -40 ~ +85      | °C          |                                                | 3) All parts meet RoHS                                 |           |          |  |
|     | Operating Temperature                                                                   | -30 ~ +70      | °C          | 4) Subject to change or redrawn without notice |                                                        |           |          |  |
|     | Weight                                                                                  | 1.3            | g           |                                                |                                                        |           |          |  |
| •   | 4 3 Additional considerations can be found at www.dbunlimitedco.com/technical-articles. |                |             |                                                |                                                        |           |          |  |