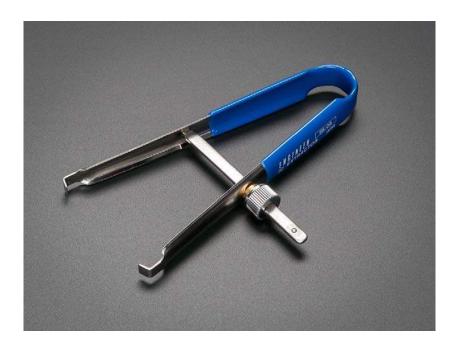

## Description

You take your soldering seriously, so you deserve a serious IC extractor tool. We purposefully never carried the cheap bent-sheet IC extractors, and if you've ever used one you know why. They should call them "IC try-to-extract-but-end-up-bending-half-the-pins-ors" and even with a lot of experience they're just a pain. The Japanese made IC extractor is an exception, it's got ground tips that can wedge in there to lift the chip. Instead of a painful hand-grip, you can use the thumb-wheel to dial in the exact right size.