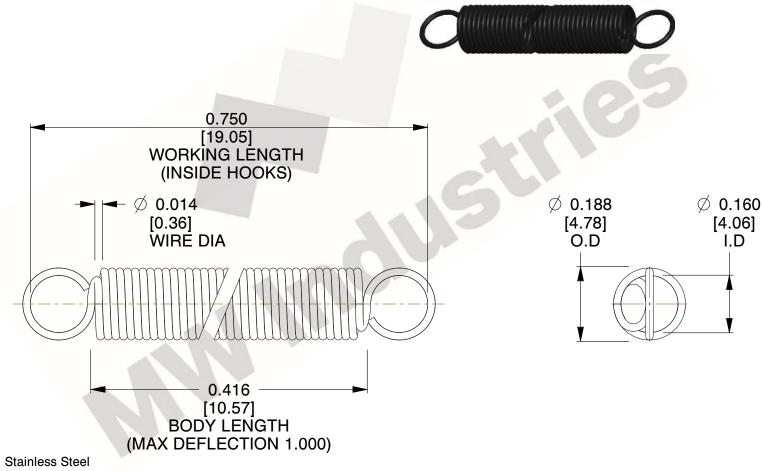

NOTES:

1. Material: Stainless Steel

2. Finish:

3. Sugg Max. Load: 0.550 (lbs) 4. Sugg Max. Deflection: 1.000 (in)

5. All Drawing Dimensions are in Inches [mm]

6. ("The coil count, body length, and end position is for reference only")