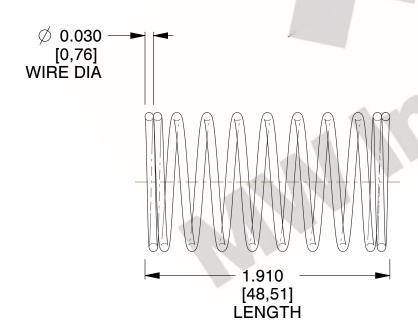

## **NOTES:**

1. Material: Stainless Steel

2. Finish: Glod Irridite

3. Ends: Closed

4. Total Coils: 10.000

Sugg. Max. Deflection: 0.360 (in)
 Sugg. Max. Load: 2.300 (lbs)

7. All Drawing Dimensions are in Inches [mm]