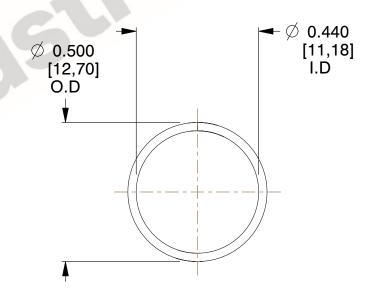

## **NOTES:**

1. Material: Stainless Steel

2. Finish: Glod Irridite

3. Ends: Closed

4. Total Coils: 10.000

Sugg. Max. Deflection: 0.360 (in)
 Sugg. Max. Load: 2.300 (lbs)

7. All Drawing Dimensions are in Inches [mm]