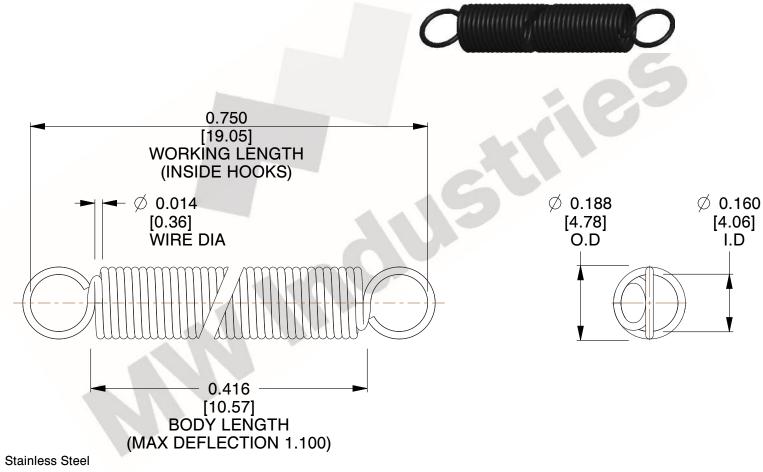

NOTES:

1. Material: Stainless Steel

2. Finish:

3. Sugg Max. Load: 0.550 (lbs) 4. Sugg Max. Deflection: 1.100 (in)

5. All Drawing Dimensions are in Inches [mm]

6. ("The coil count, body length, and end position is for reference only")