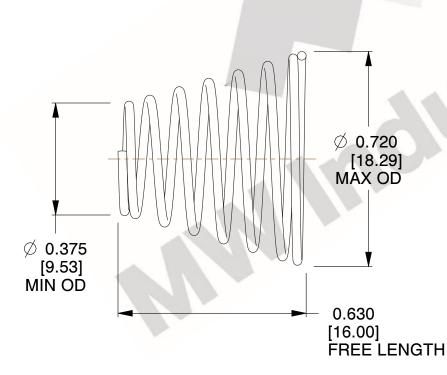

## **NOTES:**

1. Material : 302 SS 2. Finish : None

3. Total Coils: 7.500 4. Ends: Closed

5. Wind Direction: RHW

6. All Drawing Dimensions are in Inches [mm]

This file and any associated information and specifications are provided for reference and evaluation purposes only, and is subject to change without notice. MW Industries makes no representations, warranties or guarantees as to the appropriateness, accuracy, completeness, or suitability for any purpose, of the file, information or specifications. You are solely responsible for the use of the file, information or specifications.