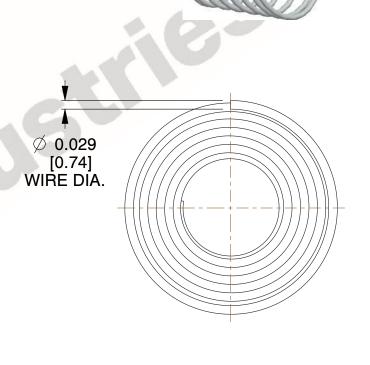

## **NOTES:**

1. Material : 302 SS 2. Finish : None

3. Total Coils: 7.500 4. Ends: Closed

5. Wind Direction: RHW

6. All Drawing Dimensions are in Inches [mm]

This file and any associated information and specifications are provided for reference and evaluation purposes only, and is subject to change without notice. MW Industries makes no representations, warranties or guarantees as to the appropriateness, accuracy, completeness, or suitability for any purpose, of the file, information or specifications. You are solely responsible for the use of the file, information or specifications.