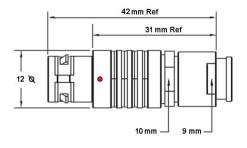

## PSG.1B.303.CLAD62Z

## PUSH-PULL PLUG, 3 PIN CONTACTS, SOLDER, 6.2 MM COLLET, STRAIN RELIEF NUT

| KEY SPECIFICATIONS   |              |
|----------------------|--------------|
| CONNECTOR SERIES     | PSG          |
| CONNECTOR SIZE       | 1B           |
| CONNECTOR GENDER     | MALE         |
| CODING               | G            |
| LOCKING STYLE        | SELF LOCKING |
| ATTACHMENT METHOD    | SOLDER       |
| IP RATING            | IP 50        |
| COLLET SIZE          | 6.2 MM       |
| STANDARD MATE SERIES | FSG          |