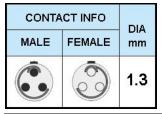

## PSG.1B.303.CLAD62Z

## PUSH-PULL PLUG, 3 PIN CONTACTS, SOLDER, 6.2 MM COLLET, STRAIN RELIEF NUT

| KEY SPECIFICATIONS   |              |
|----------------------|--------------|
| CONNECTOR SERIES     | PSG          |
| CONNECTOR SIZE       | 1B           |
| CONNECTOR GENDER     | MALE         |
| CODING               | G            |
| LOCKING STYLE        | SELF LOCKING |
| ATTACHMENT METHOD    | SOLDER       |
| IP RATING            | IP 50        |
| COLLET SIZE          | 6.2 MM       |
| STANDARD MATE SERIES | FSG          |