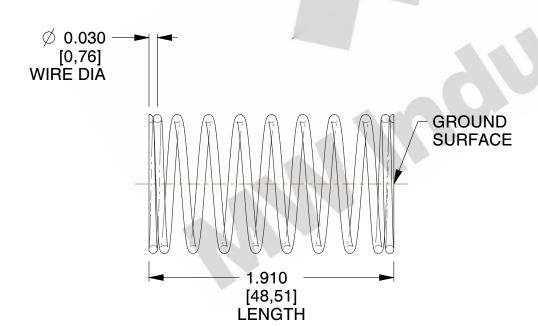

## **NOTES:**

1. Material : Music Wire 2. Finish : Glod Irridite

3. Ends: Closed and Ground

4. Total Coils: 10.000

5. Sugg. Max. Deflection : 0.650 (in)6. Sugg. Max. Load : 2.300 (lbs)

7. All Drawing Dimensions are in Inches [mm]

2.899

SCALE

11772

COMPONENT

COMPRESSION SPRINGS

UNIT

**SPRINGS** 

INCH [mm]