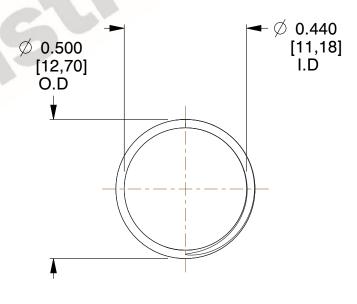

## **NOTES:**

1. Material : Music Wire 2. Finish : Glod Irridite

3. Ends: Closed and Ground

4. Total Coils: 10.000

5. Sugg. Max. Deflection : 0.650 (in)6. Sugg. Max. Load : 2.300 (lbs)

7. All Drawing Dimensions are in Inches [mm]

2.899

SCALE

11772

COMPONENT

COMPRESSION SPRINGS

UNIT

**SPRINGS** 

INCH [mm]