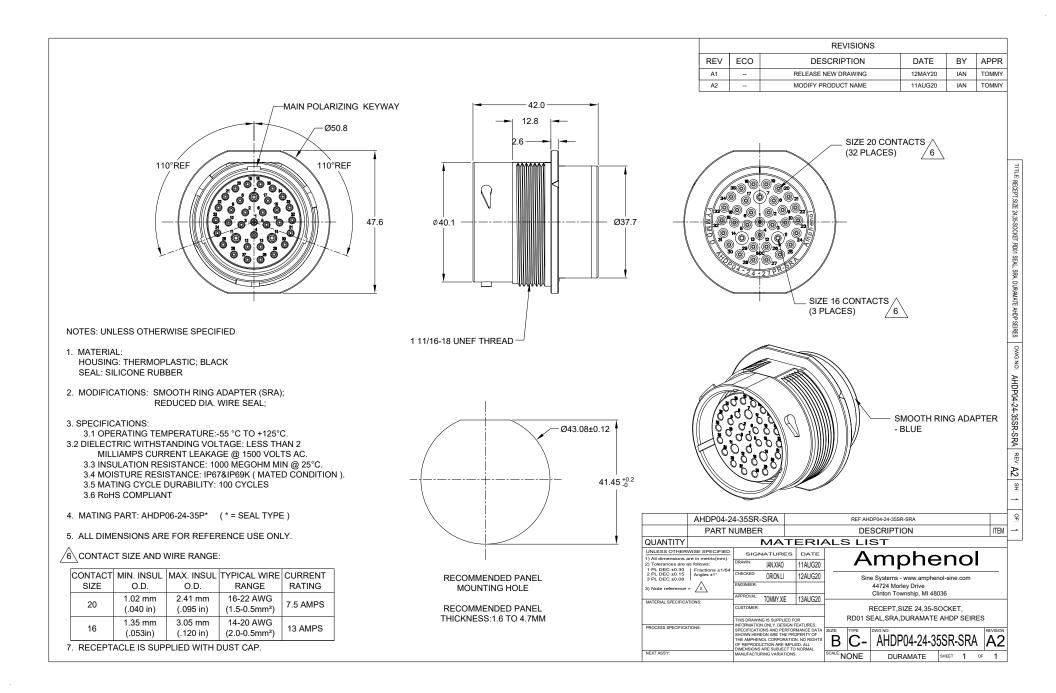

## **ATM Series™** - Contact Size 20 Options

| Machined Contacts, Sockets & Pins |                                        |      |       |          |  |
|-----------------------------------|----------------------------------------|------|-------|----------|--|
| Part Number                       | Description                            | Size | AWG   | Туре     |  |
| AT60-010-2031                     | Male Contact - Pin, Gold-plated        | 20   | 16-18 | Machined |  |
| AT62-005-20141                    | Female Contact - Socket, Gold-plated   | 20   | 16-18 | Machined |  |
| AT60-010-20141                    | Male Contact - Pin, Nickel-plated      | 20   | 16-18 | Machined |  |
| AT62-005-2031                     | Female Contact - Socket, Nickel-plated | 20   | 16-18 | Machined |