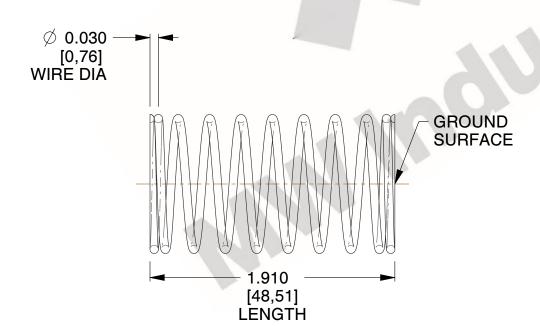

## **NOTES:**

1. Material: Music Wire 2. Finish: Glod Irridite

3. Ends: Closed and Ground

4. Total Coils: 10.000

5. Sugg. Max. Deflection: 0.290 (in) 6. Sugg. Max. Load: 2.300 (lbs)

7. All Drawing Dimensions are in Inches [mm]