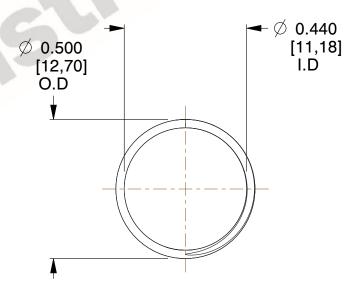

## **NOTES:**

1. Material: Music Wire 2. Finish: Glod Irridite

3. Ends: Closed and Ground

4. Total Coils: 10.000

5. Sugg. Max. Deflection: 0.290 (in) 6. Sugg. Max. Load: 2.300 (lbs)

7. All Drawing Dimensions are in Inches [mm]