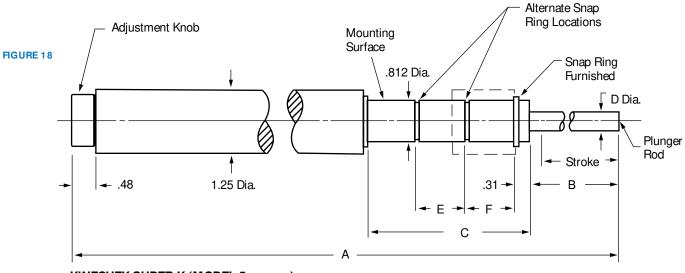

### DIMENSIONS AND WEIGHTS

| Model No. | Stroke | Weight   | Α     | В     | C    | D    | E    | F    |
|-----------|--------|----------|-------|-------|------|------|------|------|
| 531-4     | 4 in.  | 23.2 oz. | 14.03 | 4.187 | 2.00 | .312 | None | None |
| 537-6     | 6 in.  | 31.5 oz. | 19.27 | 6.187 | 3.50 | .375 | 1.00 | 1.00 |

KINECHEK SUPER K (MODEL 5\_ \_ \_)