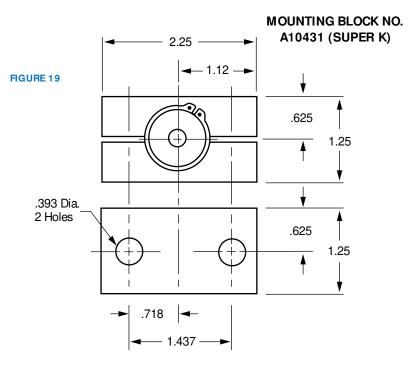

# SUPER K

This Kinechek model provides the advantages of a long 4 inch or 6 inch operating stroke within a short overall length. Maximum capacity of this model is 1200 lbs.