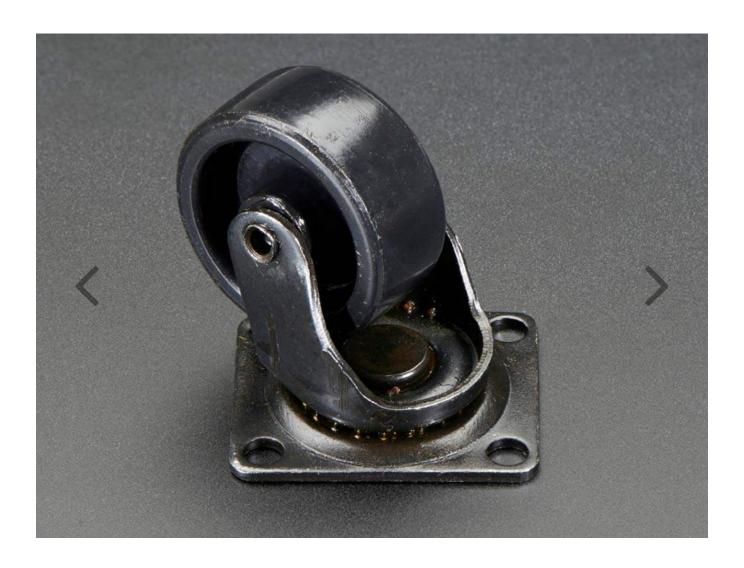

## Supporting Swivel Caster Wheel – 1.3" Diameter

PRODUCT ID: 2942

DESCRIPTION -

When your little robot needs someone to lean on, it can lean on this support wheel. Perfect for use with 2-wheeled robots that need a third-point of support, this Support Wheel comes attached to a mounting plate and with 4x screws and 4x nuts for fastening to any robot or project. It can rotate a full 360° on the plate and the sleek black metal look suits any robot.

## **Technical Details**

Wheel Diameter: 32.4mm / 1.3" Wheel Thickness: 14.2mm / 0.56"

Bottom Plate: 32mm x 38mm / 1.26" x 1.5"

Height: 42mm / 1.65"

Mounting Holes Distance: 30mm x 24.3mm / 1.2" x 0.96"

Weight: 45.7g