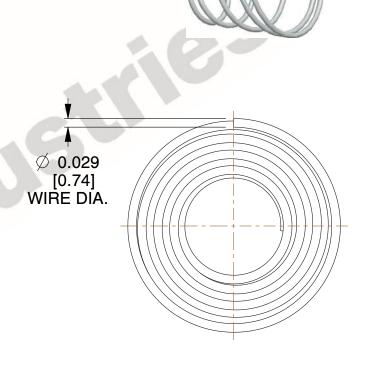

## **NOTES:**

1. Material: 302 SS

2. Finish: None

3. Total Coils: 4.900 4. Ends: Closed

5. Wind Direction: RHW

6. All Drawing Dimensions are in Inches [mm]

This file and any associated information and specifications are provided for reference and evaluation purposes only, and is subject to change without notice. MW Industries makes no representations, warranties or guarantees as to the appropriateness, accuracy, completeness, or suitability for any purpose, of the file, information or specifications. You are solely responsible for the use of the file, information or specifications.