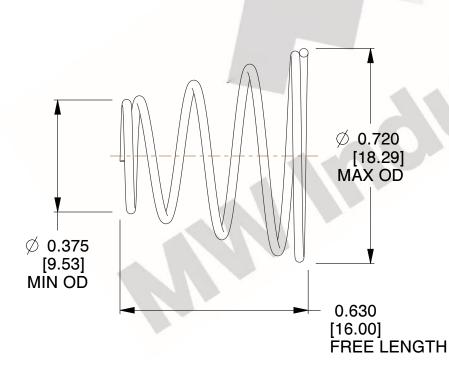

## **NOTES:**

1. Material: 302 SS

2. Finish: None

3. Total Coils: 4.900 4. Ends: Closed

5. Wind Direction: RHW

6. All Drawing Dimensions are in Inches [mm]

This file and any associated information and specifications are provided for reference and evaluation purposes only, and is subject to change without notice. MW Industries makes no representations, warranties or guarantees as to the appropriateness, accuracy, completeness, or suitability for any purpose, of the file, information or specifications. You are solely responsible for the use of the file, information or specifications.