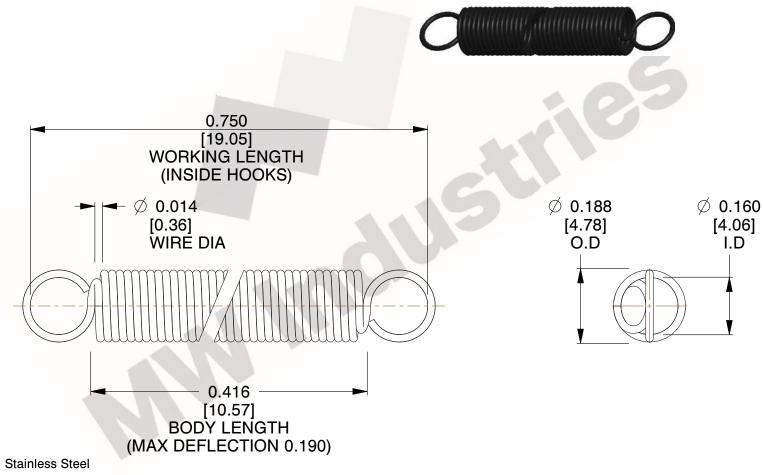

NOTES:

1. Material: Stainless Steel

2. Finish:

3. Sugg Max. Load: 0.550 (lbs) 4. Sugg Max. Deflection: 0.190 (in)

5. All Drawing Dimensions are in Inches [mm]

6. Coi

This file and any associated information and specifications are provided for reference and evaluation purposes only, and is subject to change without notice. MW Industries makes no representations, warranties or guarantees as to the appropriateness, accuracy, completeness, or suitability for any purpose, of the file, information or specifications. You are solely responsible for the use of the file, information or specifications.

3.000

SCALE

**EXTENSION SPRINGS** 

COMPONENT **SPRINGS** UNIT **ZZ3-11** INCH [mm] SHEET 1 of 1