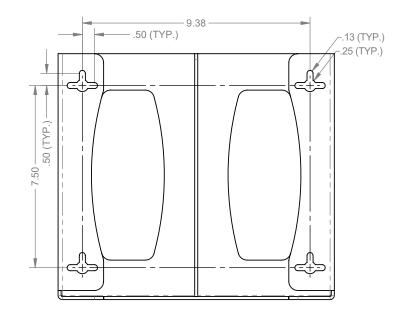

ature Series Cherry Fauxwood ABS Plastic

#### Primary Area for Product Usage:

· Anywhere gloves are needed

#### Dispenses:

- Box(es) no larger than 5.50"W x 10.00"H x 3.75"D (14.0 cm x 25.4 cm x 9.5 cm)
- Box(es) no smaller than 4.50"W x 9.00"H x 3.00"D (11.4 cm x 22.9 cm x 7.6 cm)

### Package Specifications:

- Package Quantity: 6 per case
- 16"L x 12"W x 12"H (40.6 cm x 30.5 cm x 30.5 cm)
- 9.0 lbs (4.1 kg) approximated

### **Product Specifications** (overall external dimensions):

- 11.38"W x 10.13"H x 4.00"D (28.9 cm x 25.7 cm x 10.2 cm)
- 1.2 lbs (0.5 kg) approximated

### **Mounting Specifications:**

### Related Products (each sold separately):

- GL020-0111: Glove Dispenser Double, PETG Plastic (shown below)
- GL020-0223: Glove Dispenser Double, Maple Fauxwood ABS Plastic





### GL020-0233

### BOWMAN® Signature Series - Glove Box Dispenser - Double

**Installation Instructions/Characteristics & Care** 

### Installation

Always mount dispensers securely prior to loading with product.





### Parts included:

Dispenser

#### **Tools Required:**

· No tools required to assemble dispenser

# Care and Construction Fauxwood ABS Plastic

### **Material Characteristics**

## Designed for Long-Term, Heavy-Duty Applications

The combination of copolymers (Acrylonitrile, Butadiene, and Styrene) gives ABS an excellent combination of strength, rigidity, and toughness. The fauxwood finish is ARVINYL laminate created from a semi-rigid film.

ABS is chemical and stress-crack resistant. It is tough, dimensionally stable, and will hold up to long-term use. To ensure produc