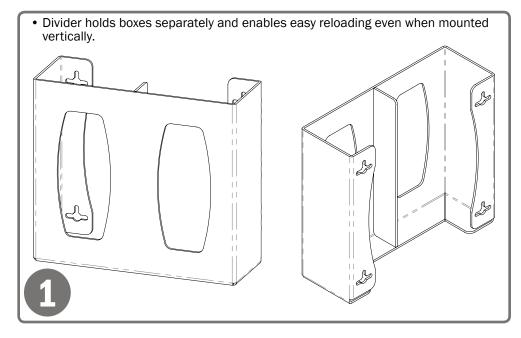

### **Product Description:**

- · Glove Box Dispenser Double with Divider
- · Holds two boxes of gloves
- · Three-way keyholes for vertical or horizontal wall mounting
- BOWMAN® Signature Series Cherry Fauxwood ABS Plastic

### Parts included:

Dispenser