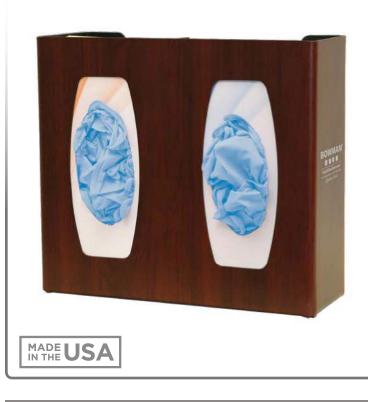

## BOWMAN® Signature Series - Glove Box Dispenser - Double

### **Product Description:**

- · Glove Box Dispenser Double with Divider
- · Holds two boxes of gloves
- · Three-way keyholes for vertical or horizontal wall mounting
- BOWMAN® Signature Series Cherry Fauxwood ABS Plastic

### **Product Specifications** (overall external dimensions):

- 11.38"W x 10.13"H x 4.00"D (28.9 cm x 25.7 cm x 10.2 cm)
- 1.2 lbs (0.5 kg) approximated