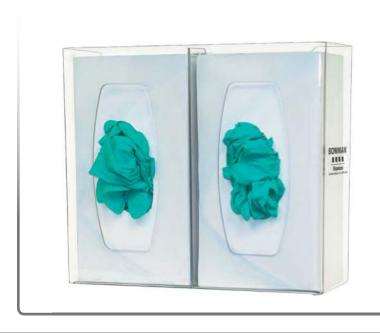

### Related Products (each sold separately):

- GL020-0111: Glove Dispenser Double, PETG Plastic (shown below)
- GL020-0223: Glove Dispenser Double, Maple Fauxwood ABS Plastic